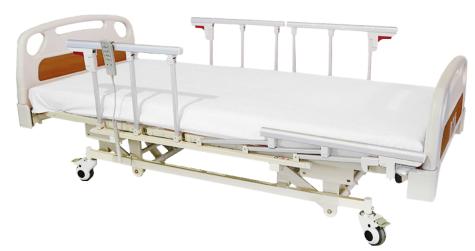

## 2 Crank Electrical HOSPITAL BED, SPLIT SIDE RAILS

For illustration purposes only

## **Product Features**

- 2 Crank Electrical Functions
- Split Side Rails
- Head & Back Raise Adjustments
- Head & Back Raise Angle: 0 80°
- Leg Raise Adjustments
- Leg Raise Angle: 0 40°
- 4" Standard Comfort Mattress
- 4 Drainage Hooks
- I.V. Drip Stand Included