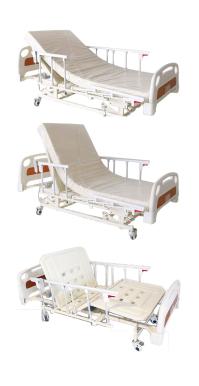

## 2 Crank Electrical HOSPITAL BED, SPLIT SIDE RAILS

For illustration purposes only

## **Product Features**

- 2 Crank Electrical Functions
- Split Side Rails
- Head & Back Raise Adjustments
- Head & Back Raise Angle: 0 80°
- Leg Raise Adjustments
- Leg Raise Angle: 0 40°
- 4" Standard Comfort Mattress
- 4 Drainage Hooks
- I.V. Drip Stand Included