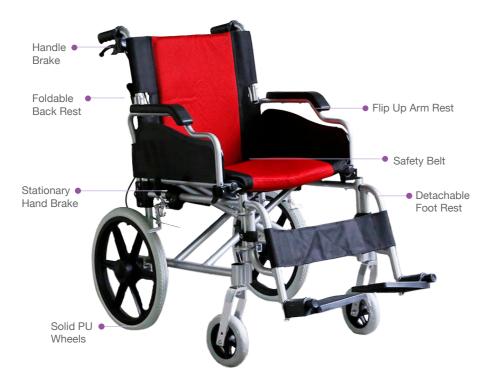

#### PRODUCT FEATURES

## FOLDABLE BACKREST

Press on the lever to release and fold back rest downwards for both sides

#### FLIP UP ARM REST

Press button to release lock and flip up arm rest

### DETACHABLE FOOTREST

Pull the lever to release lock and flip foot rest

## STATIONARY HAND BRAKE

Push up to unlock and down to lock

For illustration purposes only