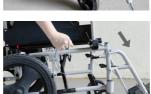

#### FLIP UP ARM REST

Press button to release lock and flip up arm rest

### DETACHABLE FOOTREST

Pull the lever to release lock and flip foot rest