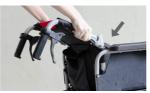

WHEELCHAIRS | USER GUIDE

# rainbow care

# FS907 DETACHABLE WHEELCHAIR





## **FS907 DETACHABLE WHEELCHAIR**

#### PRODUCT OVERVIEW





FS907 Detachable Wheelchair

- Multi-function wheelchair with detachable foot rests and arm rests for easier patient transfer.
- · Breathable woven nylon seat
- · Lightweight aluminium frame

For illustration purposes only



# DETACHABLE WHEELCHAIR

#### PRODUCT FEATURES















## FOLDABLE BACKREST

Press on the lever to release and fold back rest downwards for both sides

#### FLIP UP ARM REST

Press button to release lock and flip up arm rest

### DETACHABLE FOOTREST

Pull the lever to release lock and flip foot rest

## STATIONARY HAND BRAKE

Push up to unlock and down to lock

For illustration purposes only

#### CARE INSTRUCTIONS

- When using the Wheelchair, please pay attention to people and/or items around to avoid collision.
- · Lock the wheels before getting in and out of the Wheelchair.
- When getting in and out of the Wheelchair, please do not stand on the footplates.
- The footplates should be folded up / detached beforehand.
- Pay attention to the shift of the Center of Gravity when on elevated grounds.
- When passing through doors or ar