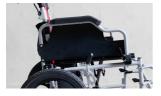

## FOLDABLE BACKREST

Press on the lever to release and fold back rest downwards for both sides