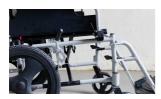

### DETACHABLE FOOTREST

Pull the lever to release lock and flip foot rest

## STATIONARY HAND BRAKE

Push up to unlock and down to lock

For illustration purposes only