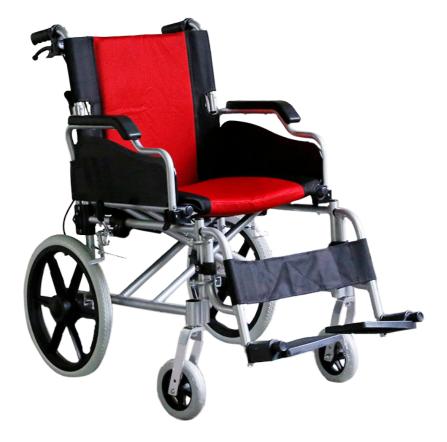

# FS907 DETACHABLE WHEELCHAIR

#### PRODUCT OVERVIEW

FS907 Detachable Wheelchair

- Multi-function wheelchair with detachable foot rests and arm rests for easier patient transfer.
- · Breathable woven nylon seat
- · Lightweight aluminium frame

For illustration purposes only