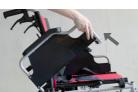

WHEELCHAIRS | USER GUIDE

# rainbow care

# FS907 DETACHABLE WHEELCHAIR





## **FS907 DETACHABLE WHEELCHAIR**

#### PRODUCT OVERVIEW





FS907 Detachable Wheelchair

- Multi-function wheelchair with detachable foot rests and arm rests for easier patient transfer.
- · Breathable woven nylon seat
- · Lightweight aluminium frame

For illustration purposes only



# DETACHABLE WHEELCHAIR

#### PRODUCT FEATURES















## FOLDABLE BACKREST

Press on the lever to release and fold back rest downwards for both sides

#### FLIP UP ARM REST

Press button to release lock and flip up arm rest

### DETACHABLE FOOTREST

Pull the lever to release lock and flip foot rest

## STATIONARY HAND BRAKE

Push up to unlock and down to lock

For illustration purposes only

#### CARE INSTRUCTIONS

- When using the Wheelchair, please pay attention to people and/or items around to avoid collision.
- · Lock the wheels before getting in and out of the Wheelchair.
- When getting in and out of the Wheelchair, please do not stand on the footplates.
- The footplates should be folded up / detached beforehand.
- Pay attention to the shift of the Center of Gravity when on elevated grounds.
- When passing through doors or arches