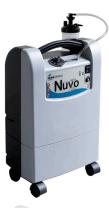

# Nidek Nuvo Lite (920)

## 0 - 5 LPM Oxygen Concentrator

#### **Product Features**

- One Touch Button to Power On/Off Machine
- Suitable for 24 Hours Home Operation
- Simple Dial Knob to Adjust Oxygen Flow
- Tracks Oxygen Usage through Hour Meter Panel
- Safety Circuit Breaker Switch Prevents Power Surge
- Removable Air & Dust filter for Easy Maintenance
- Humidifier Pocket Available

#### **Product Accessories**

- 7 Ft / 210 cm Nasal Cannula (Included)
- Bubble Humidifier (Not Included)
- Tubing for Bubble Humidifier (Not Included)