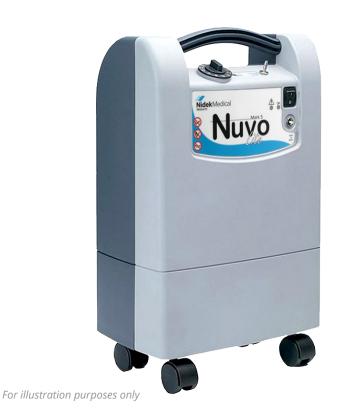

# Nidek Nuvo Lite (920)

## 0 - 5 LPM Oxygen Concentrator

#### **Product Features**

- One Touch Button to Power On/Off Machine
- Suitable for 24 Hours Home Operation
- Simple Dial Knob to Adjust Oxygen Flow
- Tracks Oxygen Usage through Hour Meter Panel
- Safety Circuit Breaker Switch Prevents Power Surge
- Removable Air & Dust filter for Easy Maintenance
- Humidifier Pocket Available

#### **Product Accessories**

- 7 Ft / 210 cm Nasal Cannula (Included)
- Bubble Humidifier (Not Included)
- Tubing for Bubble Humidifier (Not Included)