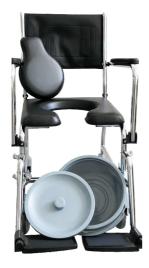

### PRODUCT OVERVIEW

As a 3-in-1 Detachable Mobile Commode, a brilliant multi-tasker: a Commode Chair, a Shower Chair, as well as an Indoor Wheelchair.

- · Foam Seat Cushions
- · Lightweight Frame
- · Detachable Bucket
- · Detachable Foot Rest
- Flip Up Arm Rest
- · 4 Wheels Lock