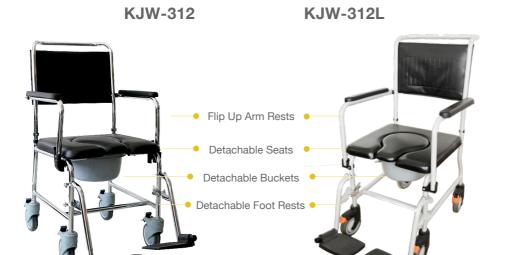

### PRODUCT OVERVIEW

As a 3-in-1 Detachable Mobile Commode, a brilliant multi-tasker: a Commode Chair, a Shower Chair, as well as an Indoor Wheelchair.

- · Foam Seat Cushions
- · Lightweight Frame
- · Detachable Bucket
- · Detachable Foot Rest
- Flip Up Arm Rest
- · 4 Wheels Lock

### PRODUCT FEATURES