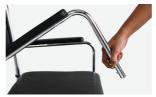

# DETACHABLE MOBILE COMMODE





# **DETACHABLE MOBILE COMMODE**

### PRODUCT OVERVIEW





As a 3-in-1 Detachable Mobile Commode, a brilliant multi-tasker: a Commode Chair, a Shower Chair, as well as an Indoor Wheelchair.

- · Foam Seat Cushions
- · Lightweight Frame
- · Detachable Bucket
- · Detachable Foot Rest
- Flip Up Arm Rest
- · 4 Wheels Lock



# **DETACHABLE MOBILE COMMODE**

### PRODUCT FEATURES





## **LEG REST**

Pull the catch release to remove detachable leg rest





## **ARM REST**

Press button to release lock and flip up arm rest





### **LOCKABLE WHEELS**

Push up to unlock and down to lock

For illustration purposes only

### CARE INSTRUCTIONS

- When using mobility commode, please pay attention to people and/or items around to avoid collision.
- · Lock the wheels before getting in and out of the Commode.
- · When getting in and out of the commode, please do not stand on the footplates.
- The footplates should be folded up beforehand, or removed.
- · Pay attention to the shift of the Center of Gravity when on elevated grounds.
- When passing through doors or arches, make sure that there is enough room to avoid causing injuries to the user, or damage the Commode.
- Do not exceed the maximum load.

### rainbow care

| PRODUCT SPECIFICATIONS | KJ