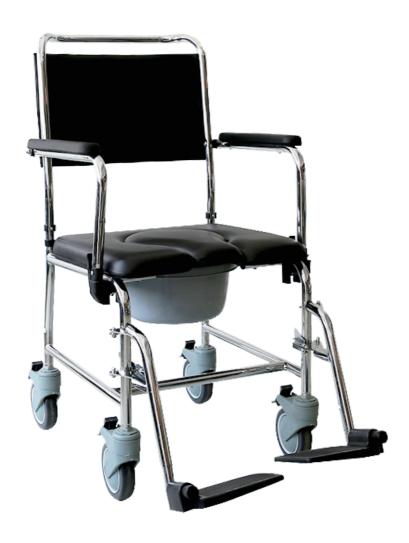

### PRODUCT OVERVIEW

As a 3-in-1 Detachable Mobile Commode, a brilliant multi-tasker: a Commode Chair, a Shower Chair, as well as an Indoor Wheelchair.

- · Foam Seat Cushions
- · Lightweight Frame
- · Detachable Bucket
- · Detachable Foot Rest
- Flip Up Arm Rest
- · 4 Wheels Lock