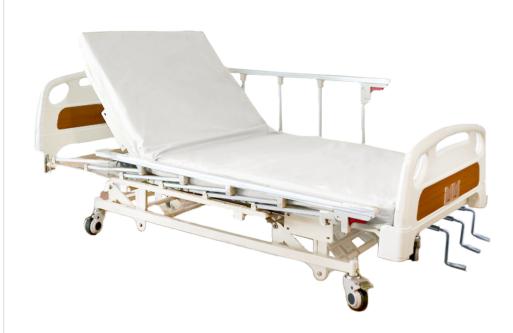

## 3 Crank Manual HOSPITAL BED, CONTINUOUS SIDE RAILS

For illustration purposes only

## **Product Features**

- 3 Crank Manual Functions
- Continuous Side Rails
- Head & Back Raise Adjustments
- Head & Back Raise Angle: 0 80°
- Leg Raise Adjustments
- Leg Raise Angle: 0 40°
- 4" Standard Comfort Mattress
- 4 Drainage Hooks
- I.V. Drip Stand Included