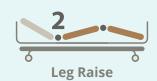

## **Product Features**

- 3 Crank Manual Functions
- Continuous Side Rails
- Head & Back Raise Adjustments
- Head & Back Raise Angle: 0 80°
- Leg Raise Adjustments
- Leg Raise Angle: 0 40°
- 4" Standard Comfort Mattress
- 4 Drainage Hooks
- I.V. Drip Stand Included