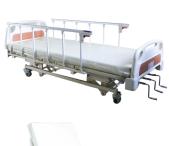

## 3 Crank Manual HOSPITAL BED, CONTINUOUS SIDE RAILS

For illustration purposes only

## **Product Features**

- 3 Crank Manual Functions
- Continuous Side Rails
- Head & Back Raise Adjustments
- Head & Back Raise Angle: 0 80°
- Leg Raise Adjustments
- Leg Raise Angle: 0 40°
- 4" Standard Comfort Mattress
- 4 Drainage Hooks
- I.V. Drip Stand Included