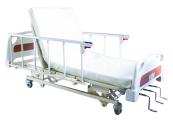

## 3 Crank Manual HOSPITAL BED, CONTINUOUS SIDE RAILS

For illustration purposes only

## **Product Features**

- 3 Crank Manual Functions
- Continuous Side Rails
- Head & Back Raise Adjustments
- Head & Back Raise Angle: 0 80°
- Leg Raise Adjustments
- Leg Raise Angle: 0 40°
- 4" Standard Comfort Mattress
- 4 Drainage Hooks
- I.V. Drip Stand Included