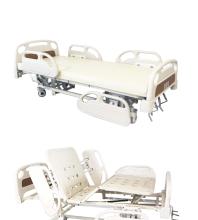

## 3 Crank Manual HOSPITAL BED, LUXURY PANELS

## **Product Features**

- 3 Crank Manual Functions
- Luxury Panels
- Head & Back Raise Adjustments
- Head & Back Raise Angle: 0 80°
- Leg Raise Adjustments
- Leg Raise Angle: 0 40°
- 4" Standard Comfort Mattress
- 4 Drainage Hooks
- I.V. Drip Stand Included