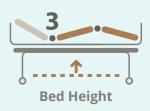

## **Product Specifications**

| Overall Length    | 211 cm / 83.0 "                                                          |
|-------------------|--------------------------------------------------------------------------|
| Overall Width     | 109 cm / 42.9 "                                                          |
| Overall Height    | 41 cm / 16.1 " (Lowest)<br>69 cm / 27.1 " (Highest)<br>Floor to Bed Base |
| Back Raise Angle  | 0 - 80°                                                                  |
| Leg Raise Angle   | 0 - 40°                                                                  |
| Locking System    | Castors                                                                  |
| Overall Weight    | 80 kg                                                                    |
| Safe Working Load | 150 kg                                                                   |
| Country of Origin | Made in China                                                            |