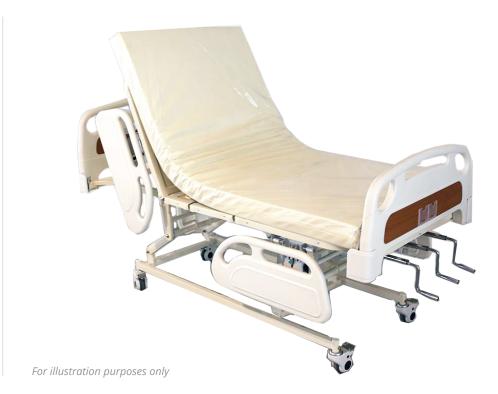

## 3 Crank Manual HOSPITAL BED, LUXURY PANELS

## **Product Features**

- 3 Crank Manual Functions
- Luxury Panels
- Head & Back Raise Adjustments
- Head & Back Raise Angle: 0 80°
- Leg Raise Adjustments
- Leg Raise Angle: 0 40°
- 4" Standard Comfort Mattress
- 4 Drainage Hooks
- I.V. Drip Stand Included