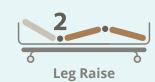

## **Product Features**

- 3 Crank Manual Functions
- Luxury Panels
- Head & Back Raise Adjustments
- Head & Back Raise Angle: 0 80°
- Leg Raise Adjustments
- Leg Raise Angle: 0 40°
- 4" Standard Comfort Mattress
- 4 Drainage Hooks
- I.V. Drip Stand Included

## **Product Specifications**

| Overall Length    | 211 cm / 83.0 "                                                          |
|-------------------|--------------------------------------------------------------------------|
| Overall Width     | 109 cm / 42.9 "                                                          |
| Overall Height    | 41 cm / 16.1 " (Lowest)<br>69 cm / 27.1 " (Highest)<br>Floor to Bed Base |
| Back Raise Angle  | 0 - 80°                                                                  |
| Leg Raise Angle   | 0 - 40°                                                                  |
| Locking System    | Castors                                                                  |
| Overall Weight    | 80 kg                                                                    |
| Safe Working Load | 150 kg                                                                   |
| Country of Origin | Made in China                                                            |