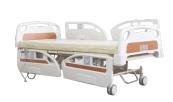

## 3 Crank Electrical NURSING BED, LUXURY PLUS PANELS

## **Product Features**

- 3 Crank Electrical Functions
- Luxury Plus Panels
- Head & Back Raise Adjustments
- Head & Back Raise Angle: 0 80°
- Leg Raise Adjustments
- Leg Raise Angle: 0 40°
- 4" Standard Comfort Mattress
- Angle Indicator: Accurate Back Raise Positioning
- 4 Drainage Hooks
- I.V. Drip Stand Included