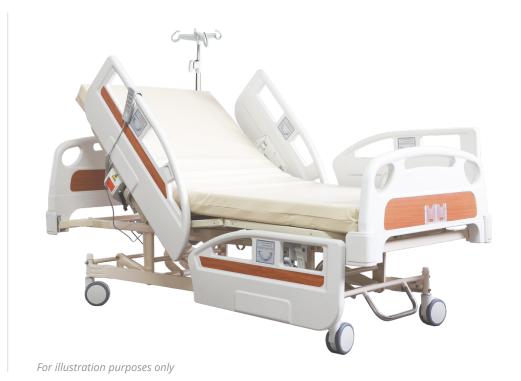

## 3 Crank Electrical NURSING BED, LUXURY PLUS PANELS

## **Product Features**

- 3 Crank Electrical Functions
- Luxury Plus Panels
- Head & Back Raise Adjustments
- Head & Back Raise Angle: 0 80°
- Leg Raise Adjustments
- Leg Raise Angle: 0 40°
- 4" Standard Comfort Mattress
- Angle Indicator: Accurate Back Raise Positioning
- 4 Drainage Hooks
- I.V. Drip Stand Included

## **Product Specifications**

| Overall Length    | 213 cm / 83.8 "                                                          |
|-------------------|--------------------------------------------------------------------------|
| Overall Width     | 107 cm / 42.1 "                                                          |
| Overall Height    | 43 cm / 16.9 " (Lowest)<br>71 cm / 27.9 " (Highest)<br>Floor to Bed Base |
| Back Raise Angle  | 0 - 80°                                                                  |
| Leg Raise Angle   | 0 - 40°                                                                  |
| Locking System    | Central Braking System                                                   |
| Overall Weight    | 80 kg                                                                    |
| Safe Working Load | 150 kg                                                                   |
| Country of Origin | Made in China                                                            |