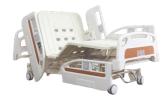

## 3 Crank Electrical NURSING BED, LUXURY PLUS PANELS

## **Product Features**

- 3 Crank Electrical Functions
- Luxury Plus Panels
- Head & Back Raise Adjustments
- Head & Back Raise Angle: 0 80°
- Leg Raise Adjustments
- Leg Raise Angle: 0 40°
- 4" Standard Comfort Mattress
- Angle Indicator: Accurate Back Raise Positioning
- 4 Drainage Hooks
- I.V. Drip Stand Included