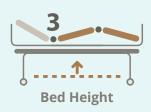

## **Product Specifications**

| Overall Length    | 213 cm / 83.8 "                                                          |
|-------------------|--------------------------------------------------------------------------|
| Overall Width     | 107 cm / 42.1 "                                                          |
| Overall Height    | 43 cm / 16.9 " (Lowest)<br>71 cm / 27.9 " (Highest)<br>Floor to Bed Base |
| Back Raise Angle  | 0 - 80°                                                                  |
| Leg Raise Angle   | 0 - 40°                                                                  |
| Locking System    | Central Braking System                                                   |
| Overall Weight    | 80 kg                                                                    |
| Safe Working Load | 150 kg                                                                   |
| Country of Origin | Made in China                                                            |