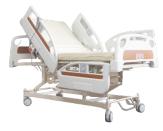

## 3 Crank Electrical NURSING BED, LUXURY PLUS PANELS

## **Product Features**

- 3 Crank Electrical Functions
- Luxury Plus Panels
- Head & Back Raise Adjustments
- Head & Back Raise Angle: 0 80°
- Leg Raise Adjustments
- Leg Raise Angle: 0 40°
- 4" Standard Comfort Mattress
- Angle Indicator: Accurate Back Raise Positioning
- 4 Drainage Hooks
- I.V. Drip Stand Included