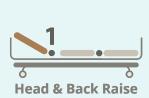

## **Product Features**

- 3 Crank Electrical Functions
- Luxury Plus Panels
- Head & Back Raise Adjustments
- Head & Back Raise Angle: 0 80°
- Leg Raise Adjustments
- Leg Raise Angle: 0 40°
- 4" Standard Comfort Mattress
- Angle Indicator: Accurate Back Raise Positioning
- 4 Drainage Hooks
- I.V. Drip Stand Included