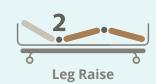

## **Product Features**

- 3 Crank Electrical Functions
- Luxury Plus Panels
- Head & Back Raise Adjustments
- Head & Back Raise Angle: 0 80°
- Leg Raise Adjustments
- Leg Raise Angle: 0 40°
- 4" Standard Comfort Mattress
- Angle Indicator: Accurate Back Raise Positioning
- 4 Drainage Hooks
- I.V. Drip Stand Included