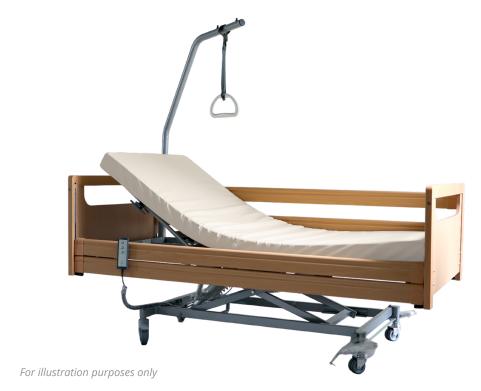

## PREMIUM BED, CONTINUOUS SIDE RAILS

## **Product Features**

- 3 Crank Electrical Functions
- Continuous Side Rails
- Head & Back Raise Adjustments
- Head & Back Raise Angle: 0 70 °
- Leg Raise Adjustments
- Leg Raise Angle: 0 40°
- 4" Premium Comfort Mattress
- Trapeze Pole

## **Product Specifications**

| Overall Length    | 208 cm / 83.8 "                                                             |
|-------------------|-----------------------------------------------------------------------------|
| Overall Width     | 102.4 cm / 40.3 "                                                           |
| Overall Height    | 29.8 cm /11.7 " (Lowest)<br>82.8 cm / 32.6 " (Highest)<br>Floor to Bed Base |
| Back Raise Angle  | 0 - 70°                                                                     |
| Leg Raise Angle   | 0 - 40°                                                                     |
| Locking System    | Castors                                                                     |
| Overall Weight    | 85 kg                                                                       |
| Safe Working Load | 135 kg                                                                      |
| Country of Origin | Made in Germany                                                             |