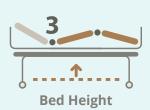

## **Product Specifications**

| Overall Length    | 208 cm / 83.8 "                                                             |
|-------------------|-----------------------------------------------------------------------------|
| Overall Width     | 102.4 cm / 40.3 "                                                           |
| Overall Height    | 29.8 cm /11.7 " (Lowest)<br>82.8 cm / 32.6 " (Highest)<br>Floor to Bed Base |
| Back Raise Angle  | 0 - 70°                                                                     |
| Leg Raise Angle   | 0 - 40°                                                                     |
| Locking System    | Castors                                                                     |
| Overall Weight    | 85 kg                                                                       |
| Safe Working Load | 135 kg                                                                      |
| Country of Origin | Made in Germany                                                             |