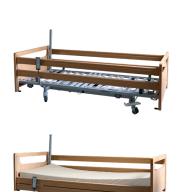

## PREMIUM BED, CONTINUOUS SIDE RAILS

## **Product Features**

- 3 Crank Electrical Functions
- Continuous Side Rails
- Head & Back Raise Adjustments
- Head & Back Raise Angle: 0 70 °
- Leg Raise Adjustments
- Leg Raise Angle: 0 40°
- 4" Premium Comfort Mattress
- Trapeze Pole