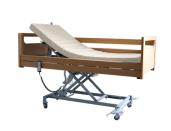

## PREMIUM BED, CONTINUOUS SIDE RAILS

## **Product Features**

- 3 Crank Electrical Functions
- Continuous Side Rails
- Head & Back Raise Adjustments
- Head & Back Raise Angle: 0 70 °
- Leg Raise Adjustments
- Leg Raise Angle: 0 40°
- 4" Premium Comfort Mattress
- Trapeze Pole