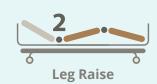

## **Product Features**

- 3 Crank Electrical Functions
- Continuous Side Rails
- Head & Back Raise Adjustments
- Head & Back Raise Angle: 0 70 °
- Leg Raise Adjustments
- Leg Raise Angle: 0 40°
- 4" Premium Comfort Mattress
- Trapeze Pole