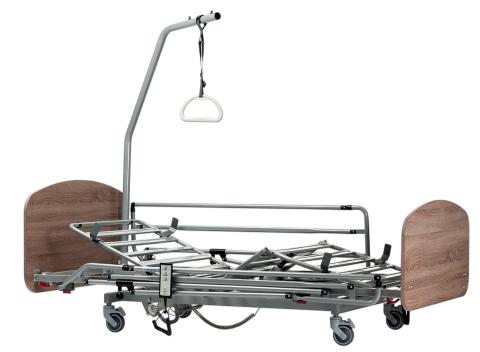

## **ILLICO**

## PREMIUM BED, FOLDABLE SIDE RAILS

For illustration purposes only

## **Product Features**

- 3 Crank Electrical Functions
- Foldable Side Rails
- Head & Back Raise Adjustments
- $\bullet$  Head & Back Raise Angle: 0 70  $^{\circ}$
- Leg Raise Adjustments
- Leg Raise Angle: 0 40°
- 4" Premium Comfort Mattress
- Trapeze Pole