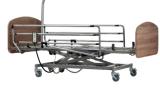

## **ILLICO**

## PREMIUM BED, FOLDABLE SIDE RAILS

For illustration purposes only

## **Product Features**

- 3 Crank Electrical Functions
- Foldable Side Rails
- Head & Back Raise Adjustments
- $\bullet$  Head & Back Raise Angle: 0 70  $^{\circ}$
- Leg Raise Adjustments
- Leg Raise Angle: 0 40°
- 4" Premium Comfort Mattress
- Trapeze Pole