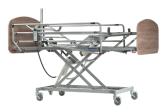

## **ILLICO**

## PREMIUM BED, FOLDABLE SIDE RAILS

For illustration purposes only

## **Product Features**

- 3 Crank Electrical Functions
- Foldable Side Rails
- Head & Back Raise Adjustments
- $\bullet$  Head & Back Raise Angle: 0 70  $^{\circ}$
- Leg Raise Adjustments
- Leg Raise Angle: 0 40°
- 4" Premium Comfort Mattress
- Trapeze Pole