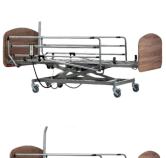

## **ILLICO**

## PREMIUM BED, FOLDABLE SIDE RAILS

For illustration purposes only

## **Product Features**

- 3 Crank Electrical Functions
- Foldable Side Rails
- Head & Back Raise Adjustments
- $\bullet$  Head & Back Raise Angle: 0 70  $^{\circ}$
- Leg Raise Adjustments
- Leg Raise Angle: 0 40°
- 4" Premium Comfort Mattress
- Trapeze Pole