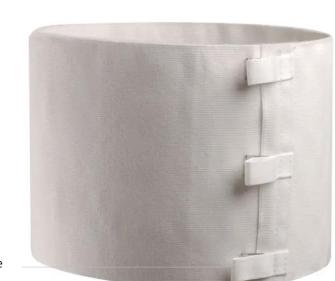

#### **Product Features**

- Elastic fabric
- Cream-coloured bandage
- Available in height of either 18 or 25cm
- Provides high support for fractured ribs
- Made from elastic fabric to compress and stabilize area
- Remains snug against your skin for additional support
- Has a Velcro closure for easy fastening
- Helps splint and immobilize the area

## **Product Specifications**

| Overall Length    | S(1) 18 x 1.2 m                |
|-------------------|--------------------------------|
|                   | S(2) 18 - 2.5 m                |
|                   | S(3) 25 - 1.25 m               |
|                   | S(4) 25 - 2.5 cm               |
| Overall Height    | 18 cm / 7.1 ″<br>25 cm / 9.8 ″ |
| Material          | Combitex Fabric                |
| Country Of Origin | Made in France                 |