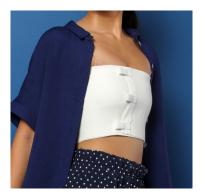

#### **Product Features**

- Elastic fabric
- Cream-coloured bandage
- Available in height of either 18 or 25cm
- Provides high support for fractured ribs
- Made from elastic fabric to compress and stabilize area
- Remains snug against your skin for additional support
- Has a Velcro closure for easy fastening
- Helps splint and immobilize the area

## **Bust Circumference**

• Measure the circumference of your bust, passing under your armpits at the widest point