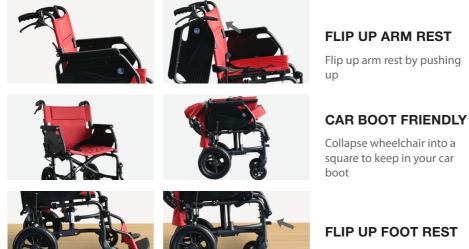

#### PRODUCT FEATURES

Flip up foot rest by pushing upwards

For illustration purposes only