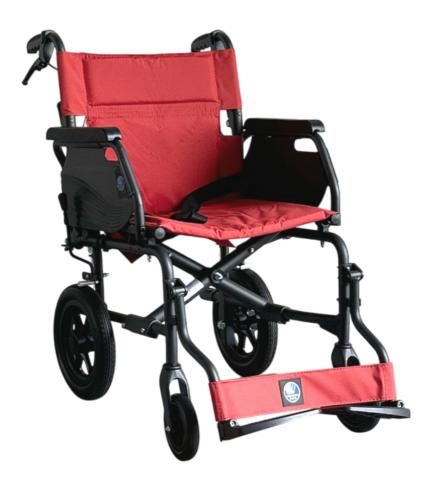

#### PRODUCT OVERVIEW

### Lightweight Wheelchair

- · Easy to fold and operate
- Multi-function wheelchair with fold-up foot rests for easier patient transfer.
- Foldable back rest for easy storage
- Ventilated and cushioned seat upholstery
- Aluminium lightweight frame