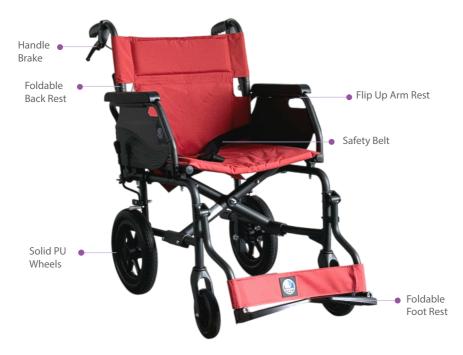

## LIGHTWEIGHT WHEELCHAIR

#### PRODUCT FEATURES

Flip up foot rest by pushing upwards

For illustration purposes only