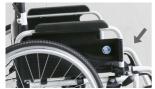

# ECL X260 ECLIPS RECLINING WHEELCHAIR





# **ECL X260 ECLIPS RECLINING WHEELCHAIR**

#### PRODUCT OVERVIEW





For illustration purposes only

### ECL X260 Eclips Reclining Wheelchair

- Multi-function wheelchair with detachable foot rests and arm rests for easier patient transfer.
- Sized for children with a higher back rest and a seat block to prevent the child from sliding off the wheelchair while providing a good support.
- · Breathable woven nylon seat
- · Lightweight aluminium frame



# VERMEIREN RECLINING WHEELCHAIR

#### PRODUCT FEATURES





#### RECLINE BACKREST

Press on the lever to recline the back





## **FLIP UP ARM REST**

Press button to release lock and flip up arm rest





# DETACHABLE FOOTREST

Pull the lever to release lock to remove





# ADJUST THE FOOTREST ANGLE

Push the lever to unlock or lock the footrest at the desired angle

For illustration purposes only

#### CARE INSTRUCTIONS

- When using the Wheelchair, please pay attention to people and/or items around to avoid collision.
- · Lock the wheels before getting in and out of the Wheelchair.
- · When getting in and out of the Wheelchair, please do not stand on the footplates.
- The footplates should be folded up / detached beforehand.
- Pay attention to the shift of the Center of Gravity when on elevated grounds.
- When passing through doors or arches, make sure that there is enough room to avoid causing injuries t