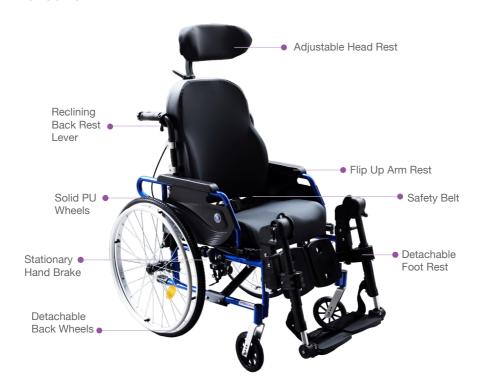

#### PRODUCT FEATURES

#### RECLINE BACKREST

Press on the lever to recline the back

## **FLIP UP ARM REST**

Press button to release lock and flip up arm rest

# DETACHABLE FOOTREST

Pull the lever to release lock to remove

# ADJUST THE FOOTREST ANGLE

Push the lever to unlock or lock the footrest at the desired angle

For illustration purposes only