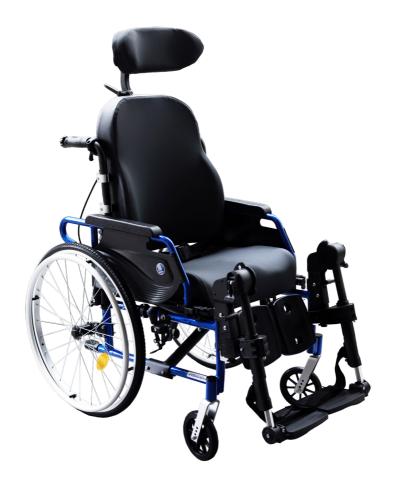

# ECL X260 ECLIPS RECLINING WHEELCHAIR

# **ECL X260 ECLIPS RECLINING WHEELCHAIR**

### ECL X260 Eclips Reclining Wheelchair

- Multi-function wheelchair with detachable foot rests and arm rests for easier patient transfer.
- Sized for children with a higher back rest and a seat block to prevent the child from sliding off the wheelchair while providing a good support.
- · Breathable woven nylon seat
- · Lightweight aluminium frame