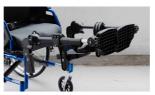

# DETACHABLE FOOTREST

Pull the lever to release lock to remove

# ADJUST THE FOOTREST ANGLE

Push the lever to unlock or lock the footrest at the desired angle

For illustration purposes only