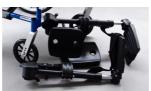

# ECL X260 ECLIPS RECLINING WHEELCHAIR





# **ECL X260 ECLIPS RECLINING WHEELCHAIR**

#### PRODUCT OVERVIEW





For illustration purposes only

### ECL X260 Eclips Reclining Wheelchair

- Multi-function wheelchair with detachable foot rests and arm rests for easier patient transfer.
- Sized for children with a higher back rest and a seat block to prevent the child from sliding off the wheelchair while providing a good support.
- · Breathable woven nylon seat
- · Lightweight aluminium frame



# VERMEIREN RECLINING WHEELCHAIR

#### PRODUCT FEATURES





#### RECLINE BACKREST

Press on the lever to recline the back





## **FLIP UP ARM REST**

Press button to release lock and flip up arm rest





# DETACHABLE FOOTREST

Pull the lever to release lock to remove





# ADJUST THE FOOTREST ANGLE

Push the lever to unlock or lock the footrest at the desired angle

For illustration purposes only

#### CARE INSTRUCTIONS

- When using the Wheelchair, please pay attention to people and/or items around to avoid collision.
- · Lock the wheels before getting in and out of the Wheelchair.
- · When getting in and out of the Wheelchair, please do not stand on the footplates.
- The footplates should be folded up / detached beforehand.
- Pay attention to the shift of the Center of Gravity when on elevated grounds.
- When passing through doors or arches, make sure that there is enough room to avoid causing injuries to the user, or the Wheelchair.
- · Do not exceed the maximum safe working load.

#