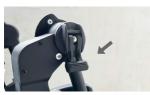

# ADJUST THE FOOTREST ANGLE

Push the lever to unlock or lock the footrest at the desired angle

For illustration purposes only