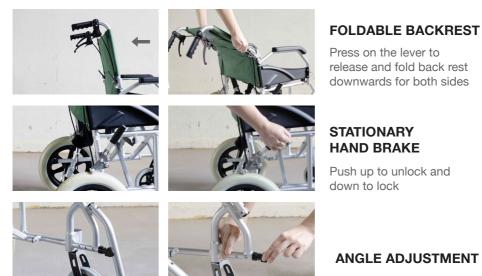

WHEELCHAIRS | USER GUIDE

rainbow care

# FS863-16 LIGHTWEIGHT WHEELCHAIR





## FS863-16 LIGHTWEIGHT WHEELCHAIR

#### PRODUCT OVERVIEW





### Lightweight Wheelchair

- · Easy to fold and operate
- Multi-function wheelchair with flip up arm rest and foot rest for easier patient transfer
- · Foldable back rest for easy storage
- · Made with beathable woven nylon seat
- · Comes with lightweight aluminium frame



## LIGHTWEIGHT WHEELCHAIR

#### PRODUCT FEATURES



Press the button to pull

For illustration purposes only

#### CARE INSTRUCTIONS

- When using the Wheelchair, please pay attention to people and/or items around to avoid collision.
- · Lock the wheels before getting in and out of the Wheelchair.
- When getting in and out of the Wheelchair, please do not stand on the footplates.
- The footplates should be folded up / detached beforehand.
- Pay attention to the shift of the Center of Gravity when on elevated grounds.
- When passing through doors or arches, make sure that there is enough room to avoid causing injuries to the user, or the Wheelchair.
- · Do not exceed the maximum safe working load.



DRODUCT ODECIEICATIONS

## FS863-16 LIGHTWEIGHT WHEELCHAIR

| 94 cm or 37"     |
|------------------|
| 57 cm or 22.5"   |
| 91.5 cm or 36"