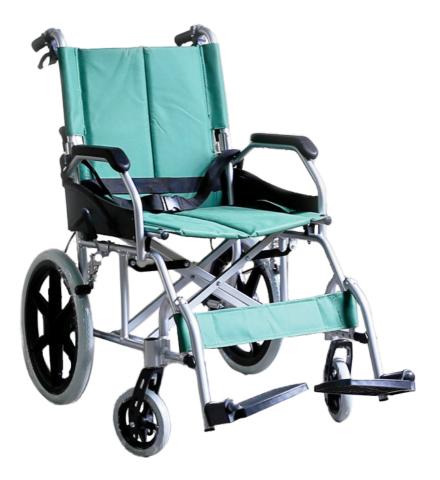

### Lightweight Wheelchair

- · Easy to fold and operate
- Multi-function wheelchair with flip up arm rest and foot rest for easier patient transfer
- · Foldable back rest for easy storage
- · Made with beathable woven nylon seat
- · Comes with lightweight aluminium frame