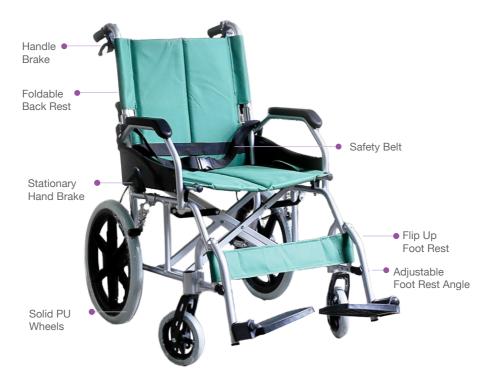

WHEELCHAIRS | USER GUIDE

rainbow care

# FS863-16 LIGHTWEIGHT WHEELCHAIR





## FS863-16 LIGHTWEIGHT WHEELCHAIR

#### PRODUCT OVERVIEW





### Lightweight Wheelchair

- · Easy to fold and operate
- Multi-function wheelchair with flip up arm rest and foot rest for easier patient transfer
- · Foldable back rest for easy storage
- · Made with beathable woven nylon seat
- · Comes with lightweight aluminium frame



## LIGHTWEIGHT WHEELCHAIR

#### PRODUCT FEATURES



Press the button to pull

For illustration purposes only

#### CARE INSTRUCTIONS

- When using the Wheelchair, please pay attention to people and/or items around to avoid collision.
- · Lock the wheels before getting in and out of the Wheelchair.
- When getting in and out of the Wheelchair, please do not stand on the footplates.
- The footplates should be folded up / detached beforehand.
- Pay attention to the shift of the Center of Gravity when on elevated ground