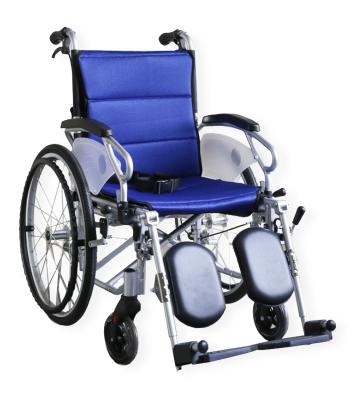

#### DETACHABLE ELEVATING WHEELCHAIR

For illustration purposes only

#### **Product Features**

- · Flip Up Arm Rest
- · Foldable Back Rest
- Detachable Foot Rest
- Elevating Leg Rest
- · Adjustable Foot Rest Height
- · Handle Brakes
- · Safety Belt

# **Detachable Elevating Wheelchair**

Designed with detachable elevating leg rests and flip up arm rests, the FS903 wheelchair allows for easy lateral transfers.