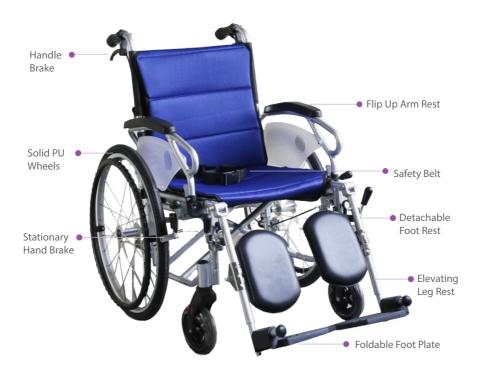

### PRODUCT FEATURES

### **FOLDABLE BACKREST**

Press on the lever to release and fold back rest downwards for both sides

### **FLIP UP ARM REST**

Press button to release lock and flip up arm rest

# **ELEVATING FOOTREST**

Pull the lever to release elevating leg rest

# STATIONARY HAND BRAKE

Push up to unlock and down to lock

For illustration purposes only