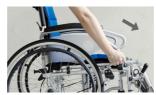

# FS903 DETACHABLE ELEVATING WHEELCHAIR



## FS903 DETACHABLE ELEVATING WHEELCHAIR

### PRODUCT OVERVIEW





For illustration purposes only

## FS903 Detachable Elevating Wheelchair

- Multi-function wheelchair with detachable foot rests and flip up arm rests for easier patient transfer.
- Breathable woven nylon seat
- · Lightweight aluminium frame



### **ELEVATING WHEELCHAIR**

### PRODUCT FEATURES





### **FOLDABLE BACKREST**

Press on the lever to release and fold back rest downwards for both sides





### **FLIP UP ARM REST**

Press button to release lock and flip up arm rest





# **ELEVATING FOOTREST**

Pull the lever to release elevating leg rest





# STATIONARY HAND BRAKE

Push up to unlock and down to lock

For illustration purposes only

### **CARE INSTRUCTIONS**

- When using the Wheelchair, please pay attention to people and/or items around to avoid collision.
- Lock the wheels before getting in and out of the Wheelchair.
- When getting in and out of the Wheelchair, please do not stand on the footplates.
- The footplates should be folded up / detached beforehand.
- Pay attention to the shift of the Center of Gravity when on elevated grounds.
- When passing through doors or arches, make sure that there is enough room to avoid causing injuries to the user, or the Wheelchair.
- · Do not exceed the maximum safe working load.

### FS903 DETACHABLE ELEVATING WHEELCHAIR

### PRODUCT SPECIFICATIONS

Overall Length 104 cm or 40.9"

Over