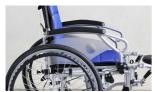

# FS903 DETACHABLE ELEVATING WHEELCHAIR



## FS903 DETACHABLE ELEVATING WHEELCHAIR

### PRODUCT OVERVIEW





For illustration purposes only

## FS903 Detachable Elevating Wheelchair

- Multi-function wheelchair with detachable foot rests and flip up arm rests for easier patient transfer.
- Breathable woven nylon seat
- · Lightweight aluminium frame



### **ELEVATING WHEELCHAIR**

### PRODUCT FEATURES





### **FOLDABLE BACKREST**

Press on the lever to release and fold back rest downwards for both sides





### **FLIP UP ARM REST**

Press button to release lock and flip up arm rest





# **ELEVATING FOOTREST**

Pull the lever to release elevating leg rest





# STATIONARY HAND BRAKE

Push up to unlock and down to lock

For illustration purposes only

### **CARE INSTRUCTIONS**

- When using the Wheelchair, please pay attention to people and/or items around to avoid collision.
- Lock the wheels before getting in and out of the Wheelchair.
- When getting in and out of the Wheelchair, please do not stand on the footplates.
- The footplates should be folded up / detached beforehand.
- Pay attention to the shift of the Center of Gravity when on elevated grounds.
- When passing through doors or arches, make sure that there is enough room to avoid causing injuries to the user, or the Wheelchair