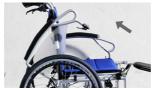

### **FOLDABLE BACKREST**

Press on the lever to release and fold back rest downwards for both sides