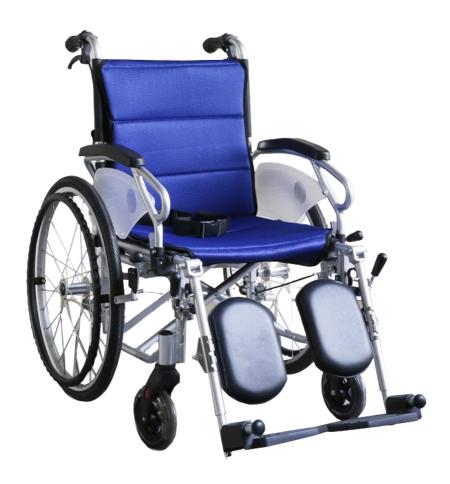

### PRODUCT OVERVIEW

For illustration purposes only

## FS903 Detachable Elevating Wheelchair

- Multi-function wheelchair with detachable foot rests and flip up arm rests for easier patient transfer.
- Breathable woven nylon seat
- · Lightweight aluminium frame