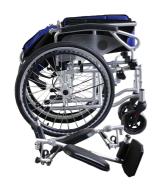

# FS903 DETACHABLE ELEVATING WHEELCHAIR



## FS903 DETACHABLE ELEVATING WHEELCHAIR

### PRODUCT OVERVIEW





For illustration purposes only

## FS903 Detachable Elevating Wheelchair

- Multi-function wheelchair with detachable foot rests and flip up arm rests for easier patient transfer.
- Breathable woven nylon seat
- · Lightweight aluminium frame



### **ELEVATING WHEELCHAIR**

### PRODUCT FEATURES





### **FOLDABLE BACKREST**

Press on the lever to release and fold back rest downwards for both sides





### **FLIP UP ARM REST**

Press button to release lock and flip up arm rest





# **ELEVATING FOOTREST**

Pull the lever to release elevating leg rest





# STATIONARY HAND BRAKE

Push up to unlock and down to lock

For illustration purposes only

### **CARE INSTRUCTIONS**

- When using the Wheelchair, please pay attention to people and/or items around to avoid collision.
- Lock the whe