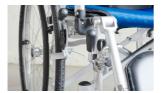

# STATIONARY HAND BRAKE

Push up to unlock and down to lock

For illustration purposes only