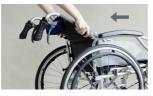

# FS903 DETACHABLE ELEVATING WHEELCHAIR



## FS903 DETACHABLE ELEVATING WHEELCHAIR

### PRODUCT OVERVIEW





For illustration purposes only

## FS903 Detachable Elevating Wheelchair

- Multi-function wheelchair with detachable foot rests and flip up arm rests for easier patient transfer.
- Breathable woven nylon seat
- · Lightweight aluminium frame



### **ELEVATING WHEELCHAIR**

### PRODUCT FEATURES





### **FOLDABLE BACKREST**

Press on the lever to release and fold back rest downwards for both sides





### **FLIP UP ARM REST**

Press button to release lock and flip up arm rest





# **ELEVATING FOOTREST**

Pull the lever to release elevating leg rest





# STATIONARY HAND BRAKE

Push up to unlock and down to lock

For illustration purposes only

### **CARE INSTRUCTIONS**

- When using the Wheelchair, please pay attention to people and/or items around to avoid collision.
- Lock the wheels before getting in and out of the Wheelchair.
- When getting in and out of the Wheelchair, please do not stand on the footplates.
- The footplates should be folded up / detached beforehand.
- Pay attention to the shift of the Center of Gravity when on elevated grounds.
- When passing through doors