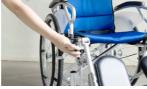

# FS903 DETACHABLE ELEVATING WHEELCHAIR



## FS903 DETACHABLE ELEVATING WHEELCHAIR

### PRODUCT OVERVIEW





For illustration purposes only

## FS903 Detachable Elevating Wheelchair

- Multi-function wheelchair with detachable foot rests and flip up arm rests for easier patient transfer.
- Breathable woven nylon seat
- · Lightweight aluminium frame



### **ELEVATING WHEELCHAIR**

### PRODUCT FEATURES





### **FOLDABLE BACKREST**

Press on the lever to release and fold back rest downwards for both sides





### **FLIP UP ARM REST**

Press button to release lock and flip up arm rest





# **ELEVATING FOOTREST**

Pull the lever to release elevating leg rest





# STATIONARY HAND BRAKE

Push up to unlock and down to lock

For illustration purposes only

### **CARE INSTRUCTIONS**

- When using the Wheelchair, please pay attention to people and/or items around to avoid collision.
- Lock the wheels before getting in and out of the Wheelchair.
- When getting in and out of the Wheelchair, please do not stand on the footplates.
- The footplates should be folded up / detached beforehand.
- Pay attention to the shift of the Center of Gravity when on elevated grounds.
- When passing through doors or arches, make sure that there is enough room to avoid causing injuries to the user, or the Wheelchair.
- · Do not exceed the maximum safe working load.

### FS903 DETACHABLE ELEVATING