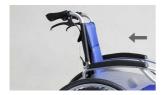

# FS903 DETACHABLE ELEVATING WHEELCHAIR



## FS903 DETACHABLE ELEVATING WHEELCHAIR

### PRODUCT OVERVIEW





For illustration purposes only

## FS903 Detachable Elevating Wheelchair

- Multi-function wheelchair with detachable foot rests and flip up arm rests for easier patient transfer.
- Breathable woven nylon seat
- · Lightweight aluminium frame



### **ELEVATING WHEELCHAIR**

### PRODUCT FEATURES





### **FOLDABLE BACKREST**

Press on the lever to release and fold back rest downwards for both sides





### **FLIP UP ARM REST**

Press button to release lock and flip up arm rest





# **ELEVATING FOOTREST**

Pull the lever to release elevating leg rest





# STATIONARY HAND BRAKE

Push up to unlock and down to lock

For illustration purposes only

### **CARE INSTRUCTIONS**

- When using the Wheelchair, please pay attention to people and/or items around to avoid collision.
- Lock the wheels before getting in and out of the Wheelchair.
- When getting in and out of the Wheelchair, please do not stand on the footplates.
- The footplates should be folded up / detached beforehand.
- Pay attention to the shift of the Center of Gravity when on elevated grounds.
- When passing through doo