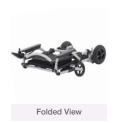

### **Product Features**

- · Instant Foldable Frame
- · 3 Forward Speed Settings
- · With Reverse Mode
- · A Loud Beeper Horn
- · Anti-tip Rear Wheels
- · Arm Rest & Accessories (Optional Add-on)

#### **Electrical Wheelchair**

Joy Rider Electrical wheelchair sets new standards with its ultra simple, reliable traction drive and intuitive steering system, giving amazing maneuverability. Its unique design creates a revolutionary instant folding frame.

## **Product Specifications**

| Overall Length       | 85.5 cm or 33.6"                                         |
|----------------------|----------------------------------------------------------|
| Overall Width        | 66 cm or 25.9"                                           |
| Overall Height       | 91 cm or 35.8"                                           |
| Folded Length        | 111.5 cm or 43.8"                                        |
| Folded Width         | 66 cm or 25.9"                                           |
| Folded Height        | 32 cm or 12.5"                                           |
| Seat Depth           | 33 cm or 12.9"                                           |
| Seat Width           | 42 cm or 16.5"                                           |
| Seat Height          | 48.5 cm or 19"                                           |
| Arm Rest Height      | 65 cm or 25.5"                                           |
| Back Rest Height     | 44 cm or 17.3"                                           |
| Front Wheel Diameter | 7 " PU Solid Tyre                                        |
| Back Wheel Diameter  | 10" Pneumatic Type                                       |
| Material             | Aluminium Frame                                          |
| Seat Material        | Woven Nylon                                              |
| Speed                | Maximum 6 km/h<br>850 mm Turning Radius                  |
| Distance             | ~15 km<br>(Based on full charge mileage)                 |
| Battery              | 10.5 Ah Lithium Battery                                  |
| Safe Working Load    | 115 kg                                                   |
| Overall Weight       | 23 kg (Including Battery)<br>21.1 kg (Excluding Battery) |
| Country Of Origin    | Made In Taiwan                                           |
|                      |                                                          |