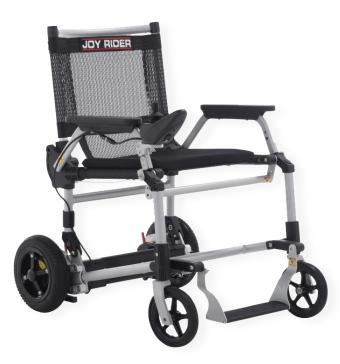

# **JOY RIDER**

### **Product Features**

- · Instant Foldable Frame
- · 3 Forward Speed Settings
- · With Reverse Mode
- · A Loud Beeper Horn
- · Anti-tip Rear Wheels
- · Arm Rest & Accessories (Optional Add-on)

#### **Electrical Wheelchair**

Joy Rider Electrical wheelchair sets new standards with its ultra simple, reliable traction drive and intuitive steering system, giving amazing maneuverability. Its unique design creates a revolutionary instant folding frame.