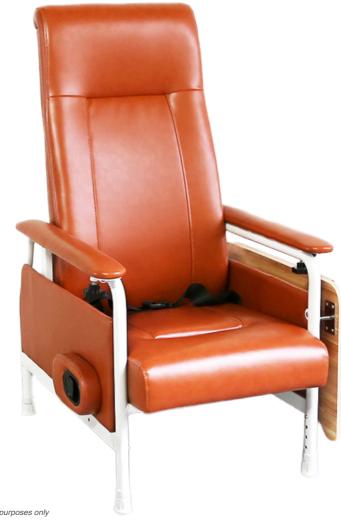

#### PRODUCT OVERVIEW

Rainbow Care's Geriatric Chairs are equipped with large padded cushion for added comfort. It comes with a detachable table for convenience and multi-functionality. Built to recline form 90° to 130°, pull the knob to recline.

Designed according to ergonomic principles for users' comfort, this Reclining Geriatric Chair is padded with Cushion Upholstery in its Back Rest, Arm Pads and Seat. It can be conveniently adjusted to meet individuals' needs. Its Versatility puts users and caretakers mind at ease.