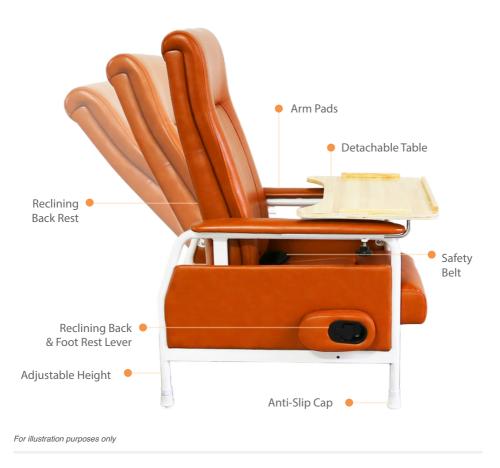

#### PRODUCT OVERVIEW

Rainbow Care's Geriatric Chairs are equipped with large padded cushion for added comfort. It comes with a detachable table for convenience and multi-functionality. Built to recline form 90° to 130°, pull the knob to recline.

Designed according to ergonomic principles for users' comfort, this Reclining Geriatric Chair is padded with Cushion Upholstery in its Back Rest, Arm Pads and Seat. It can be conveniently adjusted to meet individuals' needs. Its Versatility puts users and caretakers mind at ease.

#### **HEIGHT ADJUSTMENT**

Press the catch to adjust the height of the chair

### **RECLINING LEVER**

Pull the lever to recline the chair's back & foot rest

DETACHABLE TABLE Insert table into the two holes underneath the arm rest then tighten the two knobs to secure it

For illustration purposes only