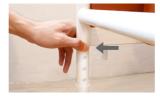

HOME FURNISHINGS | USER GUIDE

# **KW-S RECLINING GERIATRIC CHAIR**



For illustration purposes only



# **KW-S RECLINING GERIATRIC CHAIR**

#### PRODUCT OVERVIEW



Rainbow Care's Geriatric Chairs are equipped with large padded cushion for added comfort. It comes with a detachable table for convenience and multi-functionality. Built to recline form 90° to 130°, pull the knob to recline.

Designed according to ergonomic principles for users' comfort, this Reclining Geriatric Chair is padded with Cushion Upholstery in its Back Rest, Arm Pads and Seat. It can be conveniently adjusted to meet individuals' needs. Its Versatility puts users and caretakers mind at ease.



# **KW-S RECLINING GERIATRIC CHAIR**

#### PRODUCT FEATURES





#### **HEIGHT ADJUSTMENT**

Press the catch to adjust the height of the chair





### **RECLINING LEVER**

Pull the lever to recline the chair's back & foot rest

DETACHABLE TABLE Insert table into the two holes underneath the arm rest then tighten the two knobs to secure it

For illustration purposes only



#### CARE INSTRUCTIONS

- When using Reclining Geriatric Chair, please pay attention to people and/or items around to avoid collision
- · Ask for help if users have difficulty reclining the Geriatric Chair
- · Use the safety belt to prevent user from sliding out of the chair
- Secure the table and tighten the two knobs underneath the arm rest before using
- When adjusting the height, ensure all 4 legs are leveled to the same height
- Ensure the Geriatric Chair is resting on an even