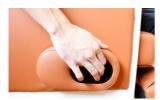

### **RECLINING LEVER**

Pull the lever to recline the chair's back & foot rest

DETACHABLE TABLE Insert table into the two holes underneath the arm rest then tighten the two knobs to secure it

For illustration purposes only