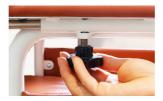

ort. It comes with a detachable table for convenience and multi-functionality. Built to recline form 90° to 130°, pull the knob to recline.

Designed according to ergonomic principles for users' comfort, this Reclining Geriatric Chair is padded with Cushion Upholstery in its Back Rest, Arm Pads and Seat. It can be conveniently adjusted to meet individuals' needs. Its Versatility puts users and caretakers mind at ease.



# **KW-S RECLINING GERIATRIC CHAIR**

#### PRODUCT FEATURES





#### **HEIGHT ADJUSTMENT**

Press the catch to adjust the height of the chair





### **RECLINING LEVER**

Pull the lever to recline the chair's back & foot rest

DETACHABLE TABLE Insert table into the two holes underneath the arm rest then tighten the two knobs to secure it

For illustration purposes only



#### CARE INSTRUCTIONS

- When using Reclining Geriatric Chair, please pay attention to people and/or items around to avoid collision
- · Ask for help if users have difficulty reclining the Geriatric Chair
- · Use the safety belt to prevent user from sliding out of the chair
- Secure the table and tighten the two knobs underneath the arm rest before using
- When adjusting the height, ensure all 4 legs are leveled to the same height
- Ensure the Geriatric Chair is resting on an even surface
- · Avoid uneven and wet surfaces
- Do not exceed the maximum load



#### PRODUCT SPECIFICATIONS

## **KW-S RECLINING GERIATRIC CHAIR**

| Overall Length          | 85 cm or 33"                       |
|-------------------------|------------------------------------|
| Overall Width           | 67 cm o