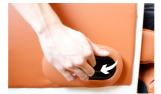

### **RECLINING LEVER**

Pull the lever to recline the chair's back & foot rest

DETACHABLE TABLE Insert table into the two holes underneath the arm rest then tighten the two knobs to secure it

For illustration purposes only