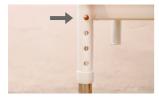

HOME FURNISHINGS | USER GUIDE

# **KW-S RECLINING GERIATRIC CHAIR**



For illustration purposes only



# **KW-S RECLINING GERIATRIC CHAIR**

#### PRODUCT OVERVIEW



Rainbow Care's Geriatric Chairs are equipped with large padded cushion for added comfort. It comes with a detachable table for convenience and multi-functionality. Built to recline form 90° to 130°, pull the knob to recline.

Designed according to ergonomic principles for users' comfort, this Reclining Geriatric Chair is padded with Cushion Upholstery in its Back Rest, Arm Pads and Seat. It can be conveniently adjusted to meet individuals' needs. Its Versatility puts users and caretakers mind at ease.



# **KW-S RECLINING GERIATRIC CHAIR**

#### PRODUCT FEATURES





#### **HEIGHT ADJUSTMENT**

Press the catch to adjust the height of the chair





### **RECLINING LEVER**

Pull the lever to recline the chair's back & foot rest

DETACHABLE TABLE Insert table into the two holes underneath the arm rest then tighten the two knobs to secure it

For illustration purposes only



#### CARE INSTRUCTIONS

- When using Reclining Geriatric Chair, please pay attention to people and/or items around to avoid collision
- · Ask for help if users have difficulty reclining the Geriatric Chair
- · Use the safety belt to prevent user from sliding out of the chair
- Secure the table and tighten the two knobs underneath the arm rest before using
- When adjusting the height, ensure all 4 legs are leveled to the same height
- Ensure the Geriatric Chair is resting on an ev