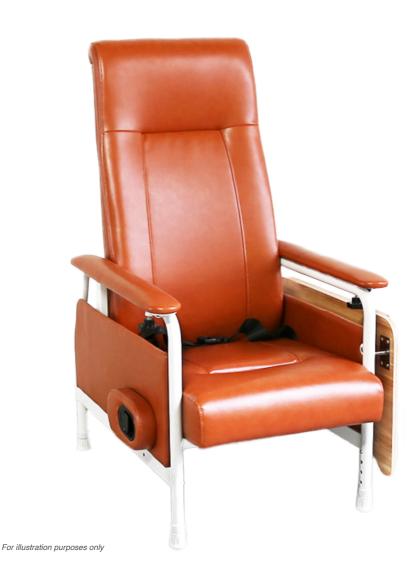

#### PRODUCT OVERVIEW

For illustration purposes only

Rainbow Care's Geriatric Chairs are equipped with large padded cushion for added comfort. It comes with a detachable table for convenience and multi-functionality. Built to recline form 90° to 130°, pull the knob to recline.

Designed according to ergonomic principles for users' comfort, this Reclining Geriatric Chair is padded with Cushion Upholstery in its Back Rest, Arm Pads and Seat. It can be conveniently adjusted to meet individuals' needs. Its Versatility puts users and caretakers mind at ease.