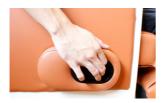

## **RECLINING LEVER**

Pull the lever to recline the chair's back & foot rest

**DETACHABLE TABLE** 

Insert table into the two holes underneath the arm rest then tighten the two knobs to secure it