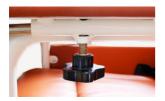

IR**

#### PRODUCT OVERVIEW



For illustration purposes only

Rainbow Care's Geriatric Chairs are equipped with large padded cushion for added comfort. It comes with a detachable table for convenience and multi-functionality. Built to recline form 90° to 130°, pull the knob to recline.

Designed according to ergonomic principles for users' comfort, this Reclining Geriatric Chair is padded with Cushion Upholstery in its Back Rest, Arm Pads and Seat. It can be conveniently adjusted to meet individuals' needs. Its Versatility puts users and caretakers mind at ease.



# **KW-S RECLINING GERIATRIC CHAIR**

#### PRODUCT FEATURES





### **HEIGHT ADJUSTMENT**

Press the catch to adjust the height of the chair





## **RECLINING LEVER**

Pull the lever to recline the chair's back & foot rest





**DETACHABLE TABLE** 

Insert table into the two holes underneath the arm rest then tighten the two knobs to secure it

# CARE INSTRUCTIONS

For illustration purposes only

- When using Reclining Geriatric Chair, please pay attention to people and/or items around to avoid collision
- Ask for help if users have difficulty reclining the Geriatric Chair
- · Use the safety belt to prevent user from sliding out of the chair
- · Secure the table and tighten the two knobs underneath the arm rest before using
- · When adjusting the height, ensure all 4 legs are leveled to the same height
- · Ensure the Geriatric Chair is resting on an even surface
- · Avoid uneven and wet surfaces
- · Do not exceed the maximum load

#### PRODUCT SPECIFICATIONS

# **KW-S RECLINING GERIATRIC CHAIR**

| Overall L