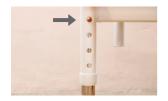

# KW-S RECLINING GERIATRIC CHAIRS





# **KW-S RECLINING GERIATRIC CHAIR**

#### PRODUCT OVERVIEW



For illustration purposes only

Rainbow Care's Geriatric Chairs are equipped with large padded cushion for added comfort. It comes with a detachable table for convenience and multi-functionality. Built to recline form 90° to 130°, pull the knob to recline.

Designed according to ergonomic principles for users' comfort, this Reclining Geriatric Chair is padded with Cushion Upholstery in its Back Rest, Arm Pads and Seat. It can be conveniently adjusted to meet individuals' needs. Its Versatility puts users and caretakers mind at ease.



# **KW-S RECLINING GERIATRIC CHAIR**

#### PRODUCT FEATURES





### **HEIGHT ADJUSTMENT**

Press the catch to adjust the height of the chair





## **RECLINING LEVER**

Pull the lever to recline the chair's back & foot rest





**DETACHABLE TABLE** 

Insert table into the two holes underneath the arm rest then tighten the two knobs to secure it

# CARE INSTRUCTIONS

For illustration purposes only

- When using Reclining Geriatric Chair, please pay attention to people and/or items around to avoid collision
- Ask for help if users have difficulty reclining the Geriatric Chair
- · Use the safety belt to prevent user from sliding out of the chair
- · Secure the table and tighten the two knobs underneath the arm rest before using
- · When adjusting the height, ensure all 4 legs are leveled to the same height
- · Ensure the Geriatric Chair is resting o