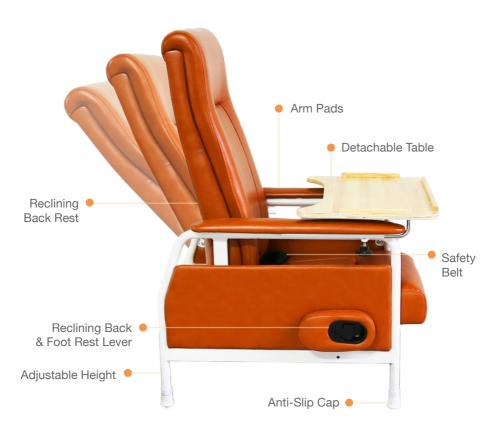

#### PRODUCT FEATURES

### **HEIGHT ADJUSTMENT**

Press the catch to adjust the height of the chair

## **RECLINING LEVER**

Pull the lever to recline the chair's back & foot rest

**DETACHABLE TABLE** 

Insert table into the two holes underneath the arm rest then tighten the two knobs to secure it