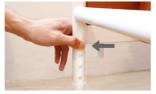

## **RECLINING LEVER**

Pull the lever to recline the chair's back & foot rest

**DETACHABLE TABLE** 

Insert table into the two holes underneath the arm rest then tighten the two knobs to secure it