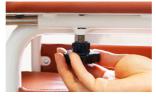

## **RECLINING LEVER**

Pull the lever to recline the chair's back & foot rest

**DETACHABLE TABLE** 

Insert table into the two holes underneath the arm rest then tighten the two knobs to secure it