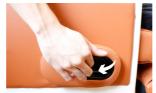

# KW-W RECLINING GERIATRIC CHAIR





# **KW-W RECLINING GERIATRIC CHAIR**

#### PRODUCT OVERVIEW



Rainbow Care's Geriatric Chairs are equipped with large padded cushion for added comfort. It comes with a detachable table for convenience and multi-functionality. Built to recline form 90° to 130°, pull the knob to recline.

Designed according to ergonomic principles for users' comfort, this Reclining Geriatric Chair is padded with Cushion Upholstery in its Back Rest, Arm Pads and Seat. It can be conveniently adjusted to meet individuals' needs. Its Versatility puts users and caretakers mind at ease.



# **KW-W RECLINING GERIATRIC CHAIR**

## PRODUCT FEATURES





## **HEIGHT ADJUSTMENT**

Press the catch to adjust the height of the chair





## **RECLINING LEVER**

Pull the lever to recline the chair's back & foot rest





## LOCKABLE WHEELS

Push up to unlock and down to lock

For illustration purposes only

## CARE INSTRUCTIONS

- When using Reclining Geriatric Chair, please pay attention to people and/or items around to avoid collision
- Ensure the wheels are locked before getting in and out of the Geriatric Chair.
- Ask for help if users have difficulty reclining the Geriatric Chair
- Use the safety belt to prevent user from sliding out of the chair
- · Pay attention to the shift of the Center of Gravity when on elevated grounds
- When passing through doors or arches, make sure that there is enough room to avoid causing injuries to the user, or damage the Geriatric Chair
- · Do not exceed the maximum load



## PRODUCT