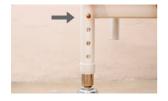

# KW-W RECLINING GERIATRIC CHAIR





# **KW-W RECLINING GERIATRIC CHAIR**

#### PRODUCT OVERVIEW



Rainbow Care's Geriatric Chairs are equipped with large padded cushion for added comfort. It comes with a detachable table for convenience and multi-functionality. Built to recline form 90° to 130°, pull the knob to recline.

Designed according to ergonomic principles for users' comfort, this Reclining Geriatric Chair is padded with Cushion Upholstery in its Back Rest, Arm Pads and Seat. It can be conveniently adjusted to meet individuals' needs. Its Versatility puts users and caretakers mind at ease.



# **KW-W RECLINING GERIATRIC CHAIR**

## PRODUCT FEATURES





## **HEIGHT ADJUSTMENT**

Press the catch to adjust the height of the chair





## **RECLINING LEVER**

Pull the lever to recline the chair's back & foot rest





## LOCKABLE WHEELS

Push up to unlock and down to lock

For illustration purposes only

## CARE INSTRUCTIONS

- When using Reclining Geriatric Chair, please pay attention to people and/or items around to avoid collision
- Ensure the wheels are locked before getting in and out of the Geriatric Chair.
- Ask for help if users have difficulty reclining the Geriatric Chair
- Use the safety belt to prevent user from sliding out of the chair
- · Pay attention to the shift of the Center of Gravity when on elevated grounds
- When passing through doors or arches, make sure that there is enough room to avoid causing injuries to the us