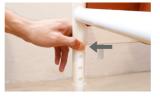

## LOCKABLE WHEELS

Push up to unlock and down to lock

For illustration purposes only