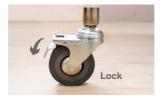

## LOCKABLE WHEELS

Push up to unlock and down to lock

For illustration purposes only