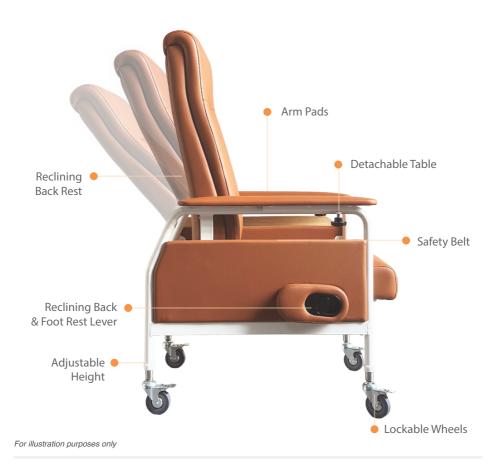

## PRODUCT FEATURES

## **HEIGHT ADJUSTMENT**

Press the catch to adjust the height of the chair

## **RECLINING LEVER**

Pull the lever to recline the chair's back & foot rest

## LOCKABLE WHEELS

Push up to unlock and down to lock

For illustration purposes only