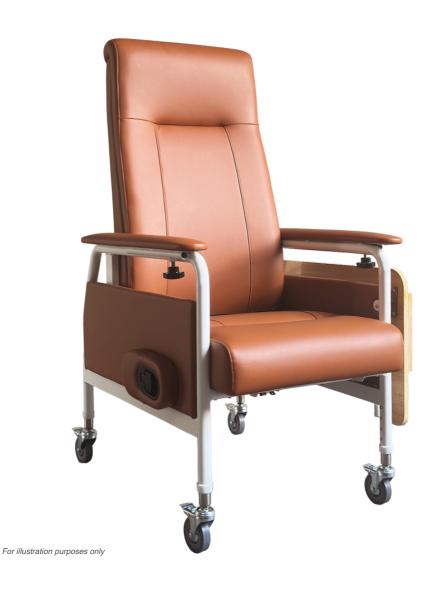

#### PRODUCT OVERVIEW

Rainbow Care's Geriatric Chairs are equipped with large padded cushion for added comfort. It comes with a detachable table for convenience and multi-functionality. Built to recline form 90° to 130°, pull the knob to recline.

Designed according to ergonomic principles for users' comfort, this Reclining Geriatric Chair is padded with Cushion Upholstery in its Back Rest, Arm Pads and Seat. It can be conveniently adjusted to meet individuals' needs. Its Versatility puts users and caretakers mind at ease.