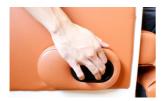

# KW-W RECLINING GERIATRIC CHAIR





# **KW-W RECLINING GERIATRIC CHAIR**

#### PRODUCT OVERVIEW



Rainbow Care's Geriatric Chairs are equipped with large padded cushion for added comfort. It comes with a detachable table for convenience and multi-functionality. Built to recline form 90° to 130°, pull the knob to recline.

Designed according to ergonomic principles for users' comfort, this Reclining Geriatric Chair is padded with Cushion Upholstery in its Back Rest, Arm Pads and Seat. It can be conveniently adjusted to meet individuals' needs. Its Versatility puts users and caretakers mind at ease.



# **KW-W RECLINING GERIATRIC CHAIR**

## PRODUCT FEATURES





## **HEIGHT ADJUSTMENT**

Press the catch to adjust the height of the chair





## **RECLINING LEVER**

Pull the lever to recline the chair's back & foot rest





## LOCKABLE WHEELS

Push up to unlock and down to lock

For illustration purposes only

## CARE INSTRUCTIONS

- When using Reclining Geriatric Chair, please pay attention to people and/or items around to avoid collision
- Ensure the wheels are locked before getting in and out of the Geriatric Chair.
- Ask for help if users have difficulty reclining the Geriatric Chair
- Use the safety belt to prevent user from sliding out of the chair
- · Pay attention to the shift of the Center of Gravity when on elevated grounds
- When passing through doors or arches, make sure that there is enough room to avoid causing injuries to the user, or damage the Geriatric Chair
- · Do not exceed the maximum load



## PRODUC