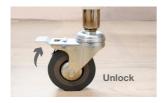

## LOCKABLE WHEELS

Push up to unlock and down to lock

For illustration purposes only