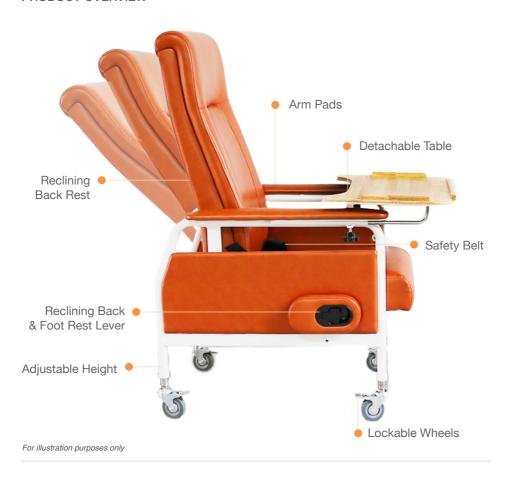

### PRODUCT OVERVIEW

Rainbow Care's Geriatric Chairs are equipped with large padded cushion for added comfort. It comes with a detachable table for convenience and multi-functionality. Built to recline form 90° to 130°, pull the knob to recline.

Designed according to ergonomic principles for users' comfort, this Reclining Geriatric Chair is padded with Cushion Upholstery in its Back Rest, Arm Pads and Seat. It can be conveniently adjusted to meet individuals' needs. Its Versatility puts users and caretakers mind at ease.

#### PRODUCT FEATURES