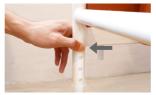

# KW-W RECLINING GERIATRIC CHAIRS





## **KW-W RECLINING GERIATRIC CHAIR**

### PRODUCT OVERVIEW



Rainbow Care's Geriatric Chairs are equipped with large padded cushion for added comfort. It comes with a detachable table for convenience and multi-functionality. Built to recline form 90° to 130°, pull the knob to recline.

Designed according to ergonomic principles for users' comfort, this Reclining Geriatric Chair is padded with Cushion Upholstery in its Back Rest, Arm Pads and Seat. It can be conveniently adjusted to meet individuals' needs. Its Versatility puts users and caretakers mind at ease.



# **KW-W RECLINING GERIATRIC CHAIR**

#### PRODUCT FEATURES





## **HEIGHT ADJUSTMENT**

Press the catch to adjust the height of the chair





## **RECLINING LEVER**

Pull the lever to recline the chair's back & foot rest





### LOCKABLE WHEELS

Push up to unlock and down to lock

For illustration purposes only

## CARE INSTRUCTIONS

- When using Reclining Geriatric Chair, please pay attention to people and/or items around to avoid collision
- Ensure the wheels are locked before getting in and out of the Geriatric Chair.
- · Ask for help if users have difficulty reclining the Geriatric Chair
- · Use the safety belt to prevent user from sliding out of the chair
- · Pay attention to the shift of the Center of Gravity when on elevated grounds
- When passing through doors or arches, make sure that there is enough room to avoid causing injuries to the