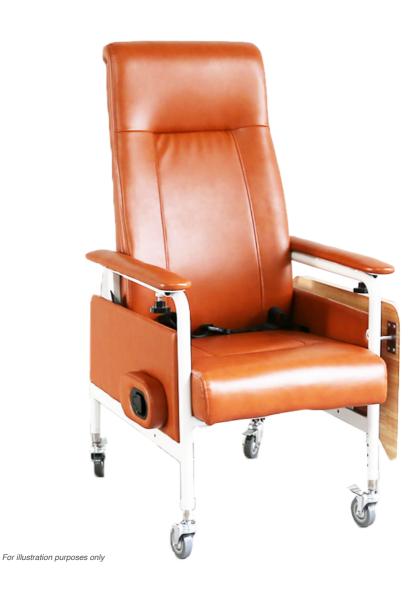

### PRODUCT OVERVIEW

Rainbow Care's Geriatric Chairs are equipped with large padded cushion for added comfort. It comes with a detachable table for convenience and multi-functionality. Built to recline form 90° to 130°, pull the knob to recline.

Designed according to ergonomic principles for users' comfort, this Reclining Geriatric Chair is padded with Cushion Upholstery in its Back Rest, Arm Pads and Seat. It can be conveniently adjusted to meet individuals' needs. Its Versatility puts users and caretakers mind at ease.