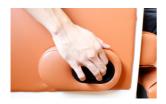

# KW-W RECLINING GERIATRIC CHAIRS





## **KW-W RECLINING GERIATRIC CHAIR**

### PRODUCT OVERVIEW



Rainbow Care's Geriatric Chairs are equipped with large padded cushion for added comfort. It comes with a detachable table for convenience and multi-functionality. Built to recline form 90° to 130°, pull the knob to recline.

Designed according to ergonomic principles for users' comfort, this Reclining Geriatric Chair is padded with Cushion Upholstery in its Back Rest, Arm Pads and Seat. It can be conveniently adjusted to meet individuals' needs. Its Versatility puts users and caretakers mind at ease.



# **KW-W RECLINING GERIATRIC CHAIR**

#### PRODUCT FEATURES





## **HEIGHT ADJUSTMENT**

Press the catch to adjust the height of the chair





## **RECLINING LEVER**

Pull the lever to recline the chair's back & foot rest





### LOCKABLE WHEELS

Push up to unlock and down to lock

For illustration purposes only

## CARE INSTRUCTIONS

- When using Reclining Geriatric Chair, please pay attention to people and/or items around to avoid collision
- Ensure the wheels are locked before getting in and out of the Geriatric Chair.
- · Ask for help if users have difficulty reclining the Geriatric Chair
- · Use the safety belt to prevent user from sliding out of the chair
- · Pay attention to the shift of the Center of Gravity when on elevated grounds
- When passing through doors or arches, make sure that there is enough room to avoid causing injuries to the user, or damage the Geriatric Chair
- · Do not exceed the maximum load

### PR