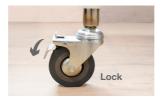

### LOCKABLE WHEELS

Push up to unlock and down to lock

For illustration purposes only