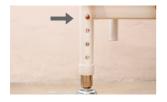

# KW-W RECLINING GERIATRIC CHAIRS





## **KW-W RECLINING GERIATRIC CHAIR**

### PRODUCT OVERVIEW



Rainbow Care's Geriatric Chairs are equipped with large padded cushion for added comfort. It comes with a detachable table for convenience and multi-functionality. Built to recline form 90° to 130°, pull the knob to recline.

Designed according to ergonomic principles for users' comfort, this Reclining Geriatric Chair is padded with Cushion Upholstery in its Back Rest, Arm Pads and Seat. It can be conveniently adjusted to meet individuals' needs. Its Versatility puts users and caretakers mind at ease.



# **KW-W RECLINING GERIATRIC CHAIR**

#### PRODUCT FEATURES





## **HEIGHT ADJUSTMENT**

Press the catch to adjust the height of the chair





## **RECLINING LEVER**

Pull the lever to recline the chair's back & foot rest





### LOCKABLE WHEELS

Push up to unlock and down to lock

For illustration purposes only

## CARE INSTRUCTIONS

- When using Reclining Geriatric Chair, please pay attention to people and/or items around to avoid collision
- Ensure the wheels are locked before getting in and out of the Geriatric Chair.
- · Ask for help if users have difficulty reclining the Geriatric Chair
- · Use the safety belt to prevent user from sliding out of the chair
- · Pay attention to the shift of the Center of Gravity when on elevated grounds
- When passing through doors or arches, make sure that there is enough room to avoid causing injuries to t