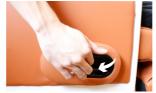

# KW-W RECLINING GERIATRIC CHAIRS





## **KW-W RECLINING GERIATRIC CHAIR**

### PRODUCT OVERVIEW



Rainbow Care's Geriatric Chairs are equipped with large padded cushion for added comfort. It comes with a detachable table for convenience and multi-functionality. Built to recline form 90° to 130°, pull the knob to recline.

Designed according to ergonomic principles for users' comfort, this Reclining Geriatric Chair is padded with Cushion Upholstery in its Back Rest, Arm Pads and Seat. It can be conveniently adjusted to meet individuals' needs. Its Versatility puts users and caretakers mind at ease.



# **KW-W RECLINING GERIATRIC CHAIR**

#### PRODUCT FEATURES





## **HEIGHT ADJUSTMENT**

Press the catch to adjust the height of the chair





## **RECLINING LEVER**

Pull the lever to recline the chair's back & foot rest





### LOCKABLE WHEELS

Push up to unlock and down to lock

For illustration purposes only

## CARE INSTRUCTIONS

- When using Reclining Geriatric Chair, please pay attention to people and/or items around to avoid collision
- Ensure the wheels are locked before getting in and out of the Geriatric Chair.
- · Ask for help if users have difficulty reclining the Geriatric Chair
- · Use the safety belt to prevent user from sliding out of the chair
- · Pay attention to the shift of the Center of Gravity when on elevated grounds
- When passing through doors or arches, make sure that there is enough room to avoid causing injuries to the user, or damage the Geriatric Chair
- · Do not exceed the maximum load

### PROD