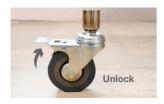

### LOCKABLE WHEELS

Push up to unlock and down to lock

For illustration purposes only