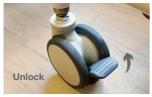

pped with large padded cushion for added comfort. It comes with a detachable table for convenience and multi-functionality. Built to recline form 90° to 130°, pull the knob to recline.

Designed according to ergonomic principles for users' comfort, this Reclining Geriatric Chair is padded with Cushion Upholstery in its Back Rest, Arm Pads, Seat, and Foot Rest. It can be conveniently adjusted to meet individuals' needs. Its Versatility puts users and caretakers mind at ease.



# **KW-WF-AA RECLINING GERIATRIC CHAIR**

#### PRODUCT FEATURES





#### **HEIGHT ADJUSTMENT**

Press the catch to adjust the height of the chair





#### ADJUSTABLE ARM REST

Press the catch to adjust the height of the arm rest





#### **RECLINING LEVER**

Pull the lever to recline the chair's back & foot rest



For illustration purposes only

# Lock

### LOCKABLE WHEELS

Push up to unlock and down to lock

#### CARE INSTRUCTIONS

- Ensure the wheels are locked before getting in and out of the Geriatric Chair.
- · Use the safety belt to prevent user from sliding out of the chair
- · Pay attention to the shift of the Center of Gravity when on elevated grounds
- When passing through doors or arches, make sure that there is enough room to avoid causing injuries to the user, or damage the Geriatric Chair
- · Do not exceed the maximum load



#### PRODUCT SPECIFICATIONS

## **KW-WF-AA RECLINING GERIATRIC CHAIR**

| Overall Length          | 91 cm or 36"                     |
|-------------------------|----------------------------------|
| Overall Width           | 72 cm or 28"                     |
|