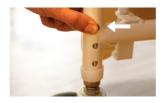

HOME FURNISHINGS | USER GUIDE



# **KW-WF-AA RECLINING GERIATRIC CHAIRS**





# **KW-WF-AA RECLINING GERIATRIC CHAIR**

#### PRODUCT OVERVIEW



Rainbow Care's Reclining Geriatric Chairs are equipped with large padded cushion for added comfort. It comes with a detachable table for convenience and multi-functionality. Built to recline form 90° to 130°, pull the knob to recline.

Designed according to ergonomic principles for users' comfort, this Reclining Geriatric Chair is padded with Cushion Upholstery in its Back Rest, Arm Pads, Seat, and Foot Rest. It can be conveniently adjusted to meet individuals' needs. Its Versatility puts users and caretakers mind at ease.



# **KW-WF-AA RECLINING GERIATRIC CHAIR**

#### PRODUCT FEATURES





#### **HEIGHT ADJUSTMENT**

Press the catch to adjust the height of the chair





#### ADJUSTABLE ARM REST

Press the catch to adjust the height of the arm rest





#### **RECLINING LEVER**

Pull the lever to recline the chair's back & foot rest



For illustration purposes only

# Lock

### LOCKABLE WHEELS

Push up to unlock and down to lock

#### CARE INSTRUCTIONS

- Ensure the wheels are locked before getting in and out of the Geriatric Chair.
- · Use the safety belt to prevent user from sliding out of the chair
- · Pay attention to the shift of the Center of Gravity when on elevated grounds
- When passing through doors or arches, make sure that there is enough room to avoid causing injuries to the user, or damage the Geriatric Chair
- · Do not exceed the maximum load



#### PRODUC