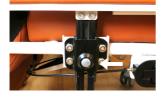

#### **RECLINING LEVER**

Pull the lever to recline the chair's back & foot rest

For illustration purposes only