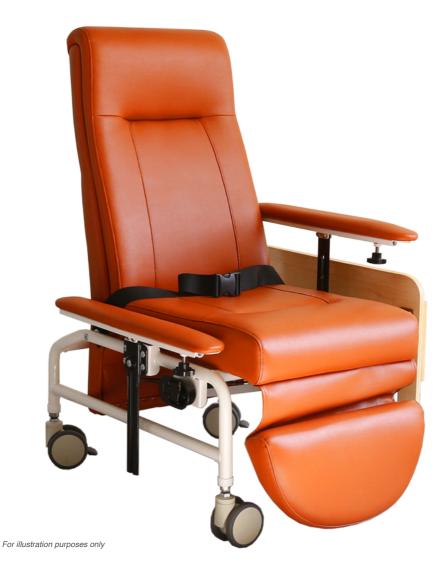

#### PRODUCT OVERVIEW

Rainbow Care's Reclining Geriatric Chairs are equipped with large padded cushion for added comfort. It comes with a detachable table for convenience and multi-functionality. Built to recline form 90° to 130°, pull the knob to recline.

Designed according to ergonomic principles for users' comfort, this Reclining Geriatric Chair is padded with Cushion Upholstery in its Back Rest, Arm Pads, Seat, and Foot Rest. It can be conveniently adjusted to meet individuals' needs. Its Versatility puts users and caretakers mind at ease.