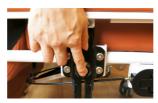

#### **RECLINING LEVER**

Pull the lever to recline the chair's back & foot rest

For illustration purposes only