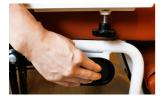

C CHAIR**

#### PRODUCT OVERVIEW



Rainbow Care's Reclining Geriatric Chairs are equipped with large padded cushion for added comfort. It comes with a detachable table for convenience and multi-functionality. Built to recline form 90° to 130°, pull the knob to recline.

Designed according to ergonomic principles for users' comfort, this Reclining Geriatric Chair is padded with Cushion Upholstery in its Back Rest, Arm Pads, Seat, and Foot Rest. It can be conveniently adjusted to meet individuals' needs. Its Versatility puts users and caretakers mind at ease.



# **KW-WF-AA RECLINING GERIATRIC CHAIR**

#### PRODUCT FEATURES





#### **HEIGHT ADJUSTMENT**

Press the catch to adjust the height of the chair





#### ADJUSTABLE ARM REST

Press the catch to adjust the height of the arm rest





#### **RECLINING LEVER**

Pull the lever to recline the chair's back & foot rest



For illustration purposes only

# Lock

### LOCKABLE WHEELS

Push up to unlock and down to lock

#### CARE INSTRUCTIONS

- Ensure the wheels are locked before getting in and out of the Geriatric Chair.
- · Use the safety belt to prevent user from sliding out of the chair
- · Pay attention to the shift of the Center of Gravity when on elevated grounds
- When passing through doors or arches, make sure that there is enough room to avoid causing injuries to the user, or damage the Geriatric Chair
- · Do not exceed the maximum load



#### PRODUCT SPECIFICATIONS

## **KW-WF-AA RECLINING GERIATRIC CHAIR**

| Overall Length          | 91 cm or 36"                     |
|-------------------------|--------------