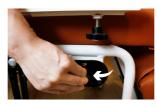

CHAIR**

#### PRODUCT OVERVIEW



Rainbow Care's Reclining Geriatric Chairs are equipped with large padded cushion for added comfort. It comes with a detachable table for convenience and multi-functionality. Built to recline form 90° to 130°, pull the knob to recline.

Designed according to ergonomic principles for users' comfort, this Reclining Geriatric Chair is padded with Cushion Upholstery in its Back Rest, Arm Pads, Seat, and Foot Rest. It can be conveniently adjusted to meet individuals' needs. Its Versatility puts users and caretakers mind at ease.



# **KW-WF-AA RECLINING GERIATRIC CHAIR**

#### PRODUCT FEATURES





#### **HEIGHT ADJUSTMENT**

Press the catch to adjust the height of the chair





#### ADJUSTABLE ARM REST

Press the catch to adjust the height of the arm rest





#### **RECLINING LEVER**

Pull the lever to recline the chair's back & foot rest



For illustration purposes only

# Lock

### LOCKABLE WHEELS

Push up to unlock and down to lock

#### CARE INSTRUCTIONS

- Ensure the wheels are locked before getting in and out of the Geriatric Chair.
- · Use the safety belt to prevent user from sliding out of the chair
- · Pay attention to the shift of the Center of Gravity when on elevated grounds
- When passing through doors or arches, make sure that there is enough room to avoid causing injuries to the user, or damage the Geriatric Chair
- · Do not exceed the maximum load



#### PRODUCT SPECIFICATIONS

## **KW-WF-AA RECLINING GERIATRIC CHAIR**

| Overall Length          | 91 cm or 36"                     |
|-------------------------|----------------