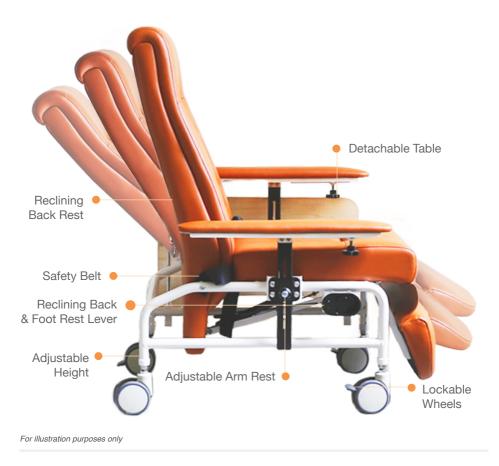

#### PRODUCT FEATURES

#### **HEIGHT ADJUSTMENT**

Press the catch to adjust the height of the chair

#### ADJUSTABLE ARM REST

Press the catch to adjust the height of the arm rest

#### **RECLINING LEVER**

Pull the lever to recline the chair's back & foot rest

For illustration purposes only

### LOCKABLE WHEELS

Push up to unlock and down to lock