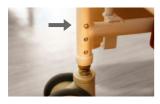

HOME FURNISHINGS | USER GUIDE



# **KW-WF-AA RECLINING GERIATRIC CHAIRS**





# **KW-WF-AA RECLINING GERIATRIC CHAIR**

#### PRODUCT OVERVIEW



Rainbow Care's Reclining Geriatric Chairs are equipped with large padded cushion for added comfort. It comes with a detachable table for convenience and multi-functionality. Built to recline form 90° to 130°, pull the knob to recline.

Designed according to ergonomic principles for users' comfort, this Reclining Geriatric Chair is padded with Cushion Upholstery in its Back Rest, Arm Pads, Seat, and Foot Rest. It can be conveniently adjusted to meet individuals' needs. Its Versatility puts users and caretakers mind at ease.



# **KW-WF-AA RECLINING GERIATRIC CHAIR**

#### PRODUCT FEATURES





#### **HEIGHT ADJUSTMENT**

Press the catch to adjust the height of the chair





#### ADJUSTABLE ARM REST

Press the catch to adjust the height of the arm rest





#### **RECLINING LEVER**

Pull the lever to recline the chair's back & foot rest



For illustration purposes only

# Lock

### LOCKABLE WHEELS

Push up to unlock and down to lock

#### CARE INSTRUCTIONS

- Ensure the wheels are locked before getting in and out of the Geriatric Chair.
- · Use the safety belt to prevent user from sliding out of the chair
- · Pay attention to the shift of the Center of Gravity when on elevated grounds
- When passing through doors or arches, make sure that there is enough room to avoid causing injuries to the user, or damage the Geriatric Chair
- · Do not exceed the maximum load



#### PROD