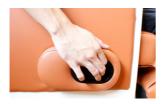

# KW-WF RECLINING GERIATRIC CHAIR





# **KW-WF RECLINING GERIATRIC CHAIR**

#### PRODUCT OVERVIEW



Rainbow Care's Geriatric Chairs are equipped with large padded cushion for added comfort. It comes with a detachable table for convenience and multi-functionality. Built to recline form 90° to 130°, pull the knob to recline.

Designed according to ergonomic principles for users' comfort, this Reclining Geriatric Chair is padded with Cushion Upholstery in its Back Rest, Arm Pads, Seat, and Foot Rest. It can be conveniently adjusted to meet individuals' needs. Its Versatility puts users and caretakers mind at ease.



# **KW-WF RECLINING GERIATRIC CHAIR**

## PRODUCT FEATURES





## **HEIGHT ADJUSTMENT**

Press the catch to adjust the height of the chair





## **RECLINING LEVER**

Pull the lever to recline the chair's back & foot rest





## **LOCKABLE WHEELS**

Push up to unlock and down to lock

For illustration purposes only

## CARE INSTRUCTIONS

- When using Reclining Geriatric Chair, please pay attention to people and/or items around to avoid collision
- Ensure the wheels are locked before getting in and out of the Geriatric Chair.
- Ask for help if users have difficulty reclining the Geriatric Chair
- Use the safety belt to prevent user from sliding out of the chair
- · Pay attention to the shift of the Center of Gravity when on elevated grounds
- When passing through doors or arches, make sure that there is enough room to avoid causing injuries to the user, or damage the Geriatric Chair
- · Do not exceed the maximum load

## PROD