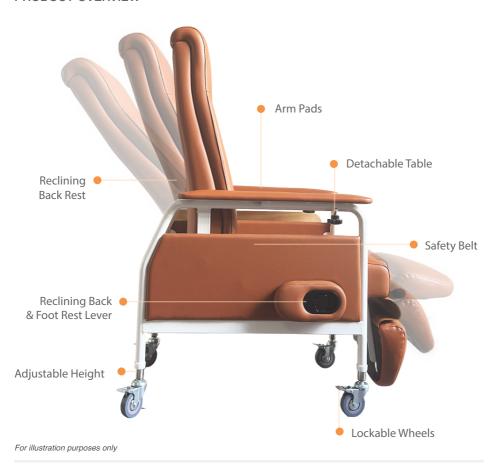

#### PRODUCT OVERVIEW

Rainbow Care's Geriatric Chairs are equipped with large padded cushion for added comfort. It comes with a detachable table for convenience and multi-functionality. Built to recline form 90° to 130°, pull the knob to recline.

Designed according to ergonomic principles for users' comfort, this Reclining Geriatric Chair is padded with Cushion Upholstery in its Back Rest, Arm Pads, Seat, and Foot Rest. It can be conveniently adjusted to meet individuals' needs. Its Versatility puts users and caretakers mind at ease.

## PRODUCT FEATURES

## **HEIGHT ADJUSTMENT**

Press the catch to adjust the height of the chair

## **RECLINING LEVER**

Pull the lever to recline the chair's back & foot rest

## **LOCKABLE WHEELS**

Push up to unlock and down to lock

For illustration purposes only