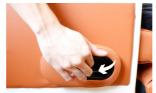

# KW-WF RECLINING GERIATRIC CHAIR





# **KW-WF RECLINING GERIATRIC CHAIR**

#### PRODUCT OVERVIEW



Rainbow Care's Geriatric Chairs are equipped with large padded cushion for added comfort. It comes with a detachable table for convenience and multi-functionality. Built to recline form 90° to 130°, pull the knob to recline.

Designed according to ergonomic principles for users' comfort, this Reclining Geriatric Chair is padded with Cushion Upholstery in its Back Rest, Arm Pads, Seat, and Foot Rest. It can be conveniently adjusted to meet individuals' needs. Its Versatility puts users and caretakers mind at ease.



# **KW-WF RECLINING GERIATRIC CHAIR**

## PRODUCT FEATURES





## **HEIGHT ADJUSTMENT**

Press the catch to adjust the height of the chair





## **RECLINING LEVER**

Pull the lever to recline the chair's back & foot rest





## **LOCKABLE WHEELS**

Push up to unlock and down to lock

For illustration purposes only

## CARE INSTRUCTIONS

- When using Reclining Geriatric Chair, please pay attention to people and/or items around to avoid collision
- Ensure the wheels are locked before getting in and out of the Geriatric Chair.
- Ask for help if users have difficulty reclining the Geriatric Chair
- Use the safety belt to prevent user from sliding out of the chair
- · Pay attention to the shift of the Center of Gravity when on elevated grounds
- When passing through doors or arches, make sure that there is enough room to avoid causing injuries to the user, or damage the Geriatric Chair
- · Do not exceed the maximum load

## PRODUC