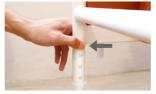

# KW-WF RECLINING GERIATRIC CHAIR





# **KW-WF RECLINING GERIATRIC CHAIR**

#### PRODUCT OVERVIEW



Rainbow Care's Geriatric Chairs are equipped with large padded cushion for added comfort. It comes with a detachable table for convenience and multi-functionality. Built to recline form 90° to 130°, pull the knob to recline.

Designed according to ergonomic principles for users' comfort, this Reclining Geriatric Chair is padded with Cushion Upholstery in its Back Rest, Arm Pads, Seat, and Foot Rest. It can be conveniently adjusted to meet individuals' needs. Its Versatility puts users and caretakers mind at ease.



# **KW-WF RECLINING GERIATRIC CHAIR**

## PRODUCT FEATURES





## **HEIGHT ADJUSTMENT**

Press the catch to adjust the height of the chair





## **RECLINING LEVER**

Pull the lever to recline the chair's back & foot rest





## **LOCKABLE WHEELS**

Push up to unlock and down to lock

For illustration purposes only

## CARE INSTRUCTIONS

- When using Reclining Geriatric Chair, please pay attention to people and/or items around to avoid collision
- Ensure the wheels are locked before getting in and out of the Geriatric Chair.
- Ask for help if users have difficulty reclining the Geriatric Chair
- Use the safety belt to prevent user from sliding out of the chair
- · Pay attention to the shift of the Center of Gravity when on elevated grounds
- When passing through doors or arches, make sure that there is enough room to avoid causing injuries to the