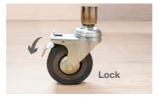

## **LOCKABLE WHEELS**

Push up to unlock and down to lock

For illustration purposes only