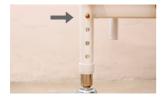

# KW-WF RECLINING GERIATRIC CHAIR





# **KW-WF RECLINING GERIATRIC CHAIR**

#### PRODUCT OVERVIEW



Rainbow Care's Geriatric Chairs are equipped with large padded cushion for added comfort. It comes with a detachable table for convenience and multi-functionality. Built to recline form 90° to 130°, pull the knob to recline.

Designed according to ergonomic principles for users' comfort, this Reclining Geriatric Chair is padded with Cushion Upholstery in its Back Rest, Arm Pads, Seat, and Foot Rest. It can be conveniently adjusted to meet individuals' needs. Its Versatility puts users and caretakers mind at ease.



# **KW-WF RECLINING GERIATRIC CHAIR**

## PRODUCT FEATURES





## **HEIGHT ADJUSTMENT**

Press the catch to adjust the height of the chair





## **RECLINING LEVER**

Pull the lever to recline the chair's back & foot rest





## **LOCKABLE WHEELS**

Push up to unlock and down to lock

For illustration purposes only

## CARE INSTRUCTIONS

- When using Reclining Geriatric Chair, please pay attention to people and/or items around to avoid collision
- Ensure the wheels are locked before getting in and out of the Geriatric Chair.
- Ask for help if users have difficulty reclining the Geriatric Chair
- Use the safety belt to prevent user from sliding out of the chair
- · Pay attention to the shift of the Center of Gravity when on elevated grounds
- When passing through doors or arches, make sure that there is enough room to avoid causing injuries to th