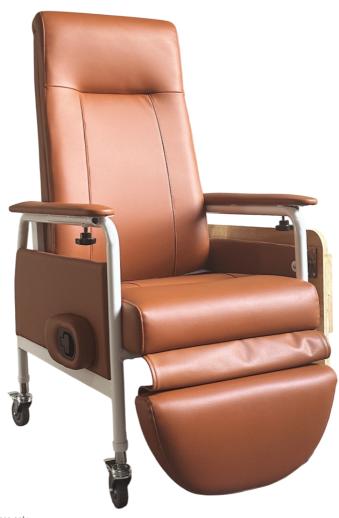

#### PRODUCT OVERVIEW

Rainbow Care's Geriatric Chairs are equipped with large padded cushion for added comfort. It comes with a detachable table for convenience and multi-functionality. Built to recline form 90° to 130°, pull the knob to recline.

Designed according to ergonomic principles for users' comfort, this Reclining Geriatric Chair is padded with Cushion Upholstery in its Back Rest, Arm Pads, Seat, and Foot Rest. It can be conveniently adjusted to meet individuals' needs. Its Versatility puts users and caretakers mind at ease.