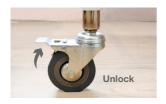

## **LOCKABLE WHEELS**

Push up to unlock and down to lock

For illustration purposes only