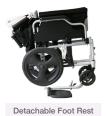

## **Product Features**

- Flip Up Arm Rest
- Foldable Back Rest
- Detachable Foot Rest
- Detachable Seat Cushion
- Handle Brakes
- · Safety Belt
- Aluminium Lightweight Frame

**KY907** 