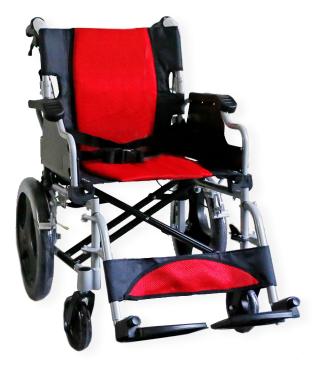

## **KY907** DETACHABLE WHEELCHAIR

Flip Up Arm Rest

Side View

For illustration purposes only

## **Product Features**

- Flip Up Arm Rest
- Foldable Back Rest
- Detachable Foot Rest
- Detachable Seat Cushion
- Handle Brakes
- · Safety Belt
- Aluminium Lightweight Frame

**KY907** 