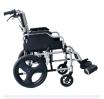

## **KY907** DETACHABLE WHEELCHAIR

Flip Up Arm Rest

Side View

For illustration purposes only

## **Product Features**

- Flip Up Arm Rest
- Foldable Back Rest
- Detachable Foot Rest
- Detachable Seat Cushion
- Handle Brakes
- · Safety Belt
- Aluminium Lightweight Frame

**KY907** 