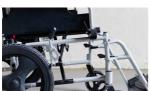

# **KY907 DETACHABLE**WHEELCHAIR



# **KY907 DETACHABLE WHEELCHAIR**

### PRODUCT OVERVIEW





#### KY907 Detachable Wheelchair

- Multi-function wheelchair with detachable foot rests and arm rests for easier patient transfer.
- · Breathable woven nylon seat
- · Lightweight aluminium frame

For illustration purposes only



# **DETACHABLE WHEELCHAIR**

#### PRODUCT FEATURES





#### **FOLDABLE BACKREST**

Press on the lever to release and fold back rest downwards for both sides





## **FLIP UP ARM REST**

Press button to release lock and flip up arm rest





# DETACHABLE FOOTREST

Pull the lever to release lock and flip foot rest





# STATIONARY HAND BRAKE

Push up to unlock and down to lock

For illustration purposes only

#### CARE INSTRUCTIONS

- When using the Wheelchair, please pay attention to people and/or items around to avoid collision.
- · Lock the wheels before getting in and out of the Wheelchair.
- When getting in and out of the Wheelchair, please do not stand on the footplates.
- The footplates should be folded up / detached beforehand.
- Pay attention to the shift of the Center of Gravity when on elevated grounds.
- When passing through doors or arches, make sure that there is enough room to avoid causing injuries to the user, or the Wheelchair.
- · Do not exceed the maximum safe working load.

# **KY907 DETACHABLE WHEELCHAIR**

### PRODUCT SPECIFICATIONS

| Overall Length                      | 94