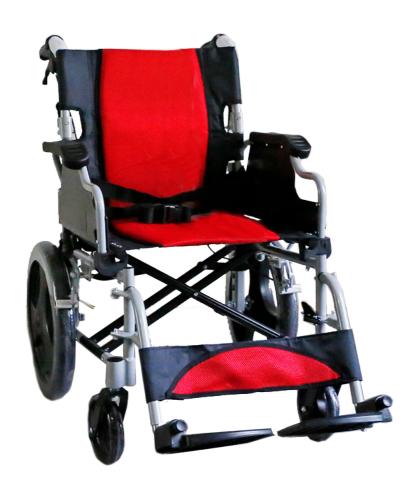

#### KY907 Detachable Wheelchair

- Multi-function wheelchair with detachable foot rests and arm rests for easier patient transfer.
- · Breathable woven nylon seat
- · Lightweight aluminium frame

For illustration purposes only