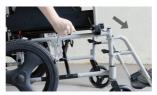

#### **FOLDABLE BACKREST**

Press on the lever to release and fold back rest downwards for both sides