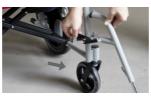

# **KY907 DETACHABLE**WHEELCHAIR



# **KY907 DETACHABLE WHEELCHAIR**

### PRODUCT OVERVIEW





#### KY907 Detachable Wheelchair

- Multi-function wheelchair with detachable foot rests and arm rests for easier patient transfer.
- · Breathable woven nylon seat
- · Lightweight aluminium frame

For illustration purposes only



# **DETACHABLE WHEELCHAIR**

#### PRODUCT FEATURES





#### **FOLDABLE BACKREST**

Press on the lever to release and fold back rest downwards for both sides





## **FLIP UP ARM REST**

Press button to release lock and flip up arm rest





# DETACHABLE FOOTREST

Pull the lever to release lock and flip foot rest





# STATIONARY HAND BRAKE

Push up to unlock and down to lock

For illustration purposes only

#### CARE INSTRUCTIONS

- When using the Wheelchair, please pay attention to people and/or items around to avoid collision.
- · Lock the wheels before getting in and out of the Wheelchair.
- When getting in and out of the Wheelchair, please do not stand on the footplates.
- The footplates should be folded up / detached beforehand.
- Pay attention to the shift of the Center of Gravity when on elevated grounds.
- When passing through doors or arches, make sure that there is enough room to avoid causing injuries to the user, or the Wheelchair.
- · Do not exceed the maximum safe working load.

# **KY907 DETACHABLE WHEELCHAI