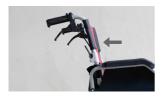

#### **FOLDABLE BACKREST**

Press on the lever to release and fold back rest downwards for both sides