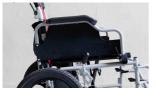

#### **FOLDABLE BACKREST**

Press on the lever to release and fold back rest downwards for both sides