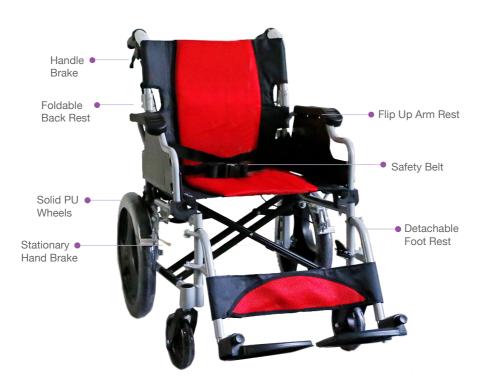

#### PRODUCT FEATURES

#### **FOLDABLE BACKREST**

Press on the lever to release and fold back rest downwards for both sides

## **FLIP UP ARM REST**

Press button to release lock and flip up arm rest

# DETACHABLE FOOTREST

Pull the lever to release lock and flip foot rest

# STATIONARY HAND BRAKE

Push up to unlock and down to lock

For illustration purposes only