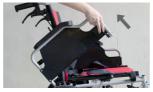

# **KY907 DETACHABLE**WHEELCHAIR



# **KY907 DETACHABLE WHEELCHAIR**

### PRODUCT OVERVIEW





#### KY907 Detachable Wheelchair

- Multi-function wheelchair with detachable foot rests and arm rests for easier patient transfer.
- · Breathable woven nylon seat
- · Lightweight aluminium frame

For illustration purposes only



# **DETACHABLE WHEELCHAIR**

#### PRODUCT FEATURES





#### **FOLDABLE BACKREST**

Press on the lever to release and fold back rest downwards for both sides





## **FLIP UP ARM REST**

Press button to release lock and flip up arm rest





# DETACHABLE FOOTREST

Pull the lever to release lock and flip foot rest





# STATIONARY HAND BRAKE

Push up to unlock and down to lock

For illustration purposes only

#### CARE INSTRUCTIONS

- When using the Wheelchair, please pay attention to people and/or items around to avoid collision.
- · Lock the wheels before getting in and out of the Wheelchair.
- When getting in and out of the Wheelchair, please do not stand on the footplates.
- The footplates should be folded up / detached beforehand.
- Pay attention to the shift of the Center of Gravity when on elevated grounds.
- When passing through doors or arches, make sure that there is enough room to avoid causing injuries to the user, or the Wheelchair.