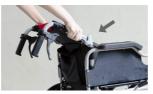

# **KY907 DETACHABLE**WHEELCHAIR



# **KY907 DETACHABLE WHEELCHAIR**

### PRODUCT OVERVIEW





#### KY907 Detachable Wheelchair

- Multi-function wheelchair with detachable foot rests and arm rests for easier patient transfer.
- · Breathable woven nylon seat
- · Lightweight aluminium frame

For illustration purposes only



# **DETACHABLE WHEELCHAIR**

#### PRODUCT FEATURES





#### **FOLDABLE BACKREST**

Press on the lever to release and fold back rest downwards for both sides





## **FLIP UP ARM REST**

Press button to release lock and flip up arm rest





# DETACHABLE FOOTREST

Pull the lever to release lock and flip foot rest





# STATIONARY HAND BRAKE

Push up to unlock and down to lock

For illustration purposes only

#### CARE INSTRUCTIONS

- When using the Wheelchair, please pay attention to people and/or items around to avoid collision.
- · Lock the wheels before getting in and out of the Wheelchair.
- When getting in and out of the Wheelchair, please do not stand on the footplates.
- The footplates should be folded up / detached beforehand.
- Pay attention to the shift of the Center of Gravity when on elevated grounds.
- When passing through door