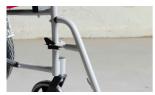

# STATIONARY HAND BRAKE

Push up to unlock and down to lock

For illustration purposes only