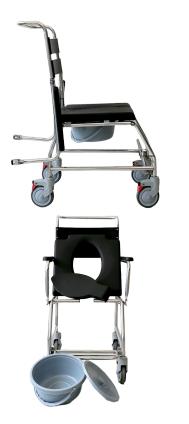

## FS695S Stainless Steel MOBILE COMMODE

For illustration purposes only

## **Product Features**

- 3-in-1 Multi-Functional Lightweight Commode
- Stainless Steel Frame
- Removable Seat Cover
- Detachable Bucket
- Flip Up Arm Rest
- Fold Up Foot Rest
- 4 Wheels Lock
- Commode / Shower / Indoor Wheelchair