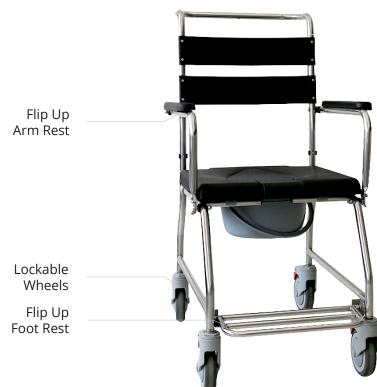

## **Product Features**

- 3-in-1 Multi-Functional Lightweight Commode
- Stainless Steel Frame
- Removable Seat Cover
- Detachable Bucket
- Flip Up Arm Rest
- Fold Up Foot Rest
- 4 Wheels Lock
- Commode / Shower / Indoor Wheelchair