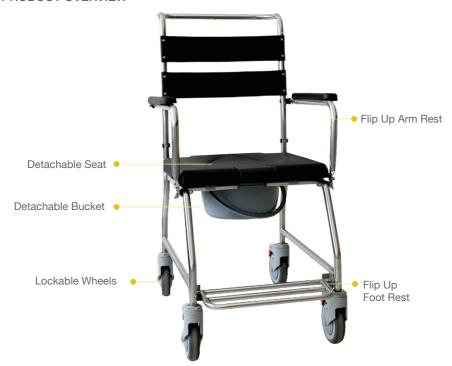

#### PRODUCT OVERVIEW

For illustration purposes only

For illustration purposes only

#### FS695S Steel

The FS695S is made of a stainless steel lightweight frame and functions as a 3 in 1 commode where it is used as a commode chair, a shower chair and an indoor wheelchair.

- Flip Up Foot Rest
- · Detachable Bucket
- Flip Up Arm Rest

#### PRODUCT FEATURES