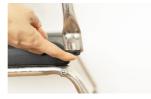

# FS695S STAINLESS STEEL MOBILE COMMODE





## STAINLESS STEEL MOBILE COMMODE

#### PRODUCT OVERVIEW



For illustration purposes only



For illustration purposes only

#### FS695S Steel

The FS695S is made of a stainless steel lightweight frame and functions as a 3 in 1 commode where it is used as a commode chair, a shower chair and an indoor wheelchair.

- Flip Up Foot Rest
- · Detachable Bucket
- Flip Up Arm Rest



## STAINLESS STEEL MOBILE COMMODE

#### PRODUCT FEATURES





#### **FOOT REST**

Flip up to keep the foot rest





### **ARM REST**

Pull the lever out to flip up the arm rest





#### **LOCKABLE WHEELS**

Push up to unlock and down to lock

For illustration purposes only

#### CARE INSTRUCTIONS

- When using mobility commode, please pay attention to people and/or items around to avoid collision.
- · Lock the wheels before getting in and out of the Commode.
- · When getting in and out of the commode, please do not stand on the footplates.
- The footplates should be folded up beforehand, or removed.
- · Pay attention to the shift of the Center of Gravity when on elevated grounds.
- When passing through doors or arches, make sure that there is enough room to avoid causing injuries to the user, or damage the Commode.
- Do not exceed the maximum load.

#### rainbow care

| PRODUCT SPECIFICATIONS | FS695