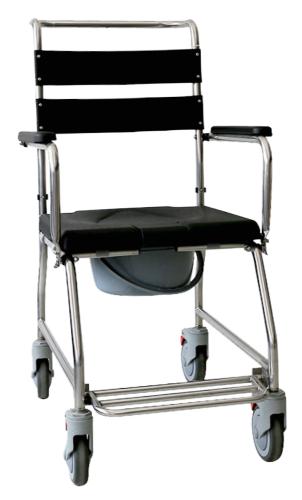

#### PRODUCT OVERVIEW

For illustration purposes only

For illustration purposes only

#### FS695S Steel

The FS695S is made of a stainless steel lightweight frame and functions as a 3 in 1 commode where it is used as a commode chair, a shower chair and an indoor wheelchair.

- Flip Up Foot Rest
- · Detachable Bucket
- Flip Up Arm Rest