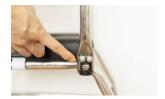

# FS695S STAINLESS STEEL MOBILE COMMODE





## STAINLESS STEEL MOBILE COMMODE

#### PRODUCT OVERVIEW



For illustration purposes only



For illustration purposes only

#### FS695S Steel

The FS695S is made of a stainless steel lightweight frame and functions as a 3 in 1 commode where it is used as a commode chair, a shower chair and an indoor wheelchair.

- Flip Up Foot Rest
- · Detachable Bucket
- Flip Up Arm Rest



## STAINLESS STEEL MOBILE COMMODE

#### PRODUCT FEATURES





#### **FOOT REST**

Flip up to keep the foot rest





### **ARM REST**

Pull the lever out to flip up the arm rest





#### **LOCKABLE WHEELS**

Push up to unlock and down to lock

For illustration purposes only

#### CARE INSTRUCTIONS

- When using mobility commode, please pay attention to people and/or items around to avoid collision.
- · Lock the wheels before getting in and out of the Commode.
- · When getting in and out of the commode, please do not stand on the footplates.
- The footplates should be folded up beforehand, or removed.
- · Pay attention to the shift of the Center of Gravity when on elevated grounds.
- When passing through doors or arches, make sure that there is enough room to avoid causing injuries to the user, or damage the Commode.
- Do not exceed the maximum load.

#### rainbow care

| PRODUCT SPECIFICATIONS | FS6