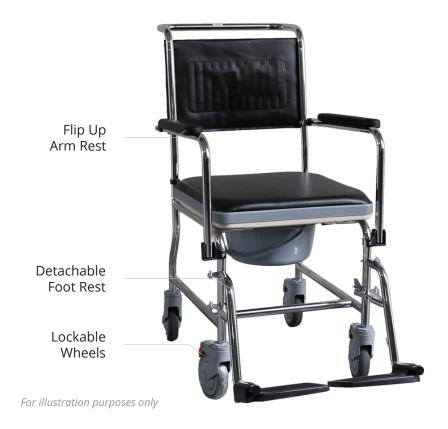

## **Product Features**

- 2-in-1 Lightweight Commode
- Polished Chrome Lightweight Frame
- Removable Seat Cover
- Detachable Bucket
- Flip Up Arm Rest
- Detachable Foot Rest
- 4 Wheels Lock
- Commode / Indoor Wheelchair