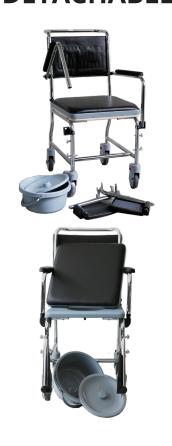

## FS692 Chrome DETACHABLE MOBILE COMMODE

## **Product Features**

- 2-in-1 Lightweight Commode
- Polished Chrome Lightweight Frame
- Removable Seat Cover
- Detachable Bucket
- Flip Up Arm Rest
- Detachable Foot Rest
- 4 Wheels Lock
- Commode / Indoor Wheelchair