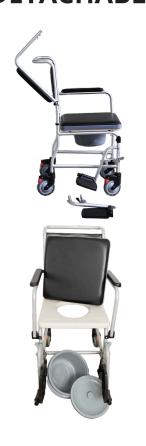

## FS692L Aluminium DETACHABLE MOBILE COMMODE

## **Product Features**

- 3-in-1 Lightweight Commode
- Aluminium Frame Lightweight Frame
- Removable Seat Cover
- Detachable Bucket
- Flip Up Arm Rest
- Detachable Foot Rest
- 4 Wheels Lock
- Commode / Shower / Indoor Wheelchair