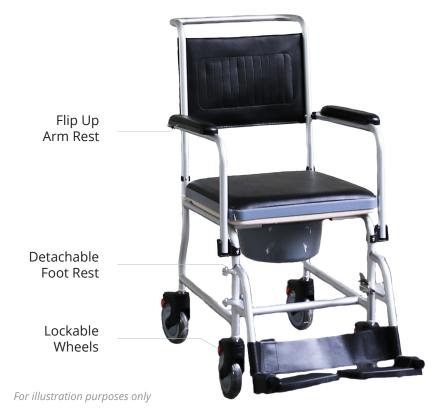

## **Product Features**

- 3-in-1 Lightweight Commode
- Aluminium Frame Lightweight Frame
- Removable Seat Cover
- Detachable Bucket
- Flip Up Arm Rest
- Detachable Foot Rest
- 4 Wheels Lock
- Commode / Shower / Indoor Wheelchair