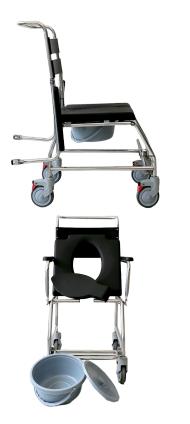

## FS695S Stainless Steel MOBILE COMMODE

For illustration purposes only

## **Product Features**

- 3-in-1 Multi-Functional Lightweight Commode
- Stainless Steel Frame
- Removable Seat Cover
- Detachable Bucket
- Flip Up Arm Rest
- Fold Up Foot Rest
- 4 Wheels Lock
- Commode / Shower / Indoor Wheelchair

## **Product Specifications**

| Overall Length       | 73 cm / 35.4 "  |
|----------------------|-----------------|
| Overall Width        | 45 cm / 21.3 "  |
| Overall Height       | 97 cm / 37.8 "  |
| Seat Depth           | 43 cm / 16.9 "  |
| Seat Width           | 43 cm / 16.9 "  |
| Seat Height          | 45 cm / 17.7"   |
| Front Wheel Diameter | 12.5 cm / 5 ″   |
| Back Wheel Diameter  | 12.5 cm / 5 "   |
| Frame Material       | Stainless Steel |
| Cushion Material     | Rubber          |
| Seat Material        | Rubber          |
| Bucket Material      | Plastic         |
| Overall Weight       | 12 kg           |
| Safe Working Load    | 110 kg          |
| Country Of Origin    | Made in China   |