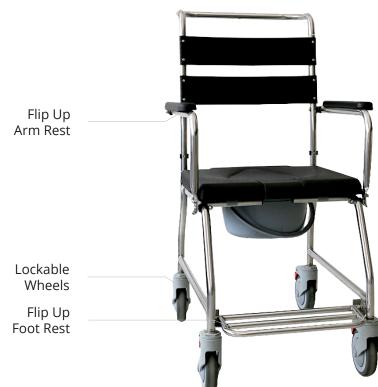

## **Product Features**

- 3-in-1 Multi-Functional Lightweight Commode
- Stainless Steel Frame
- Removable Seat Cover
- Detachable Bucket
- Flip Up Arm Rest
- Fold Up Foot Rest
- 4 Wheels Lock
- Commode / Shower / Indoor Wheelchair