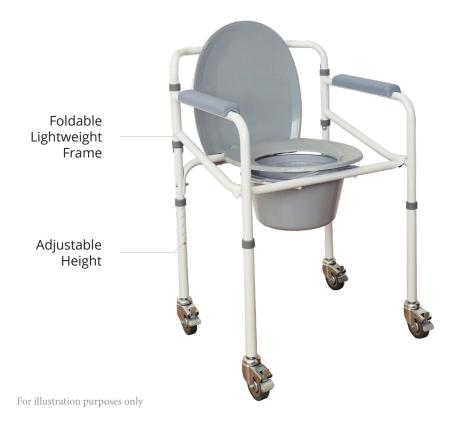

## **Product Features**

- Commode / Shower Chair
- Foldable Lightweight Steel Frame
- · Adjustable Height
- 4 Wheels Lock
- Detachable Bucket
- Help Patients with Limited Mobility

## **Product Specifications**

| Overall Length                                     | 54 cm / 21.3 "                                                               |
|----------------------------------------------------|------------------------------------------------------------------------------|
| Overall Width                                      | 53 cm / 20.9 "                                                               |
| Overall Height                                     | 82.5 cm / 32.5 " (Lowest)<br>92.5 cm / 36.4 " (Highest)<br>Adjustable Height |
| Seat Depth                                         | 41.5 cm / 16.3 "                                                             |
| Seat Width                                         | 34.5 cm / 13.6 "                                                             |
| Seat Height                                        | 52.5 cm / 20.7 " (Lowest)<br>62.5 cm / 24.6 " (Highest)<br>Floor to Seat     |
| Front Wheel Diameter                               | 7.6 cm / 3 "                                                                 |
|                                                    |                                                                              |
| Back Wheel Diameter                                | 7.6 cm / 3 "                                                                 |
| Back Wheel Diameter<br>Frame Material              | 7.6 cm / 3 "<br>Steel                                                        |
|                                                    |                                                                              |
| Frame Material                                     | Steel                                                                        |
| Frame Material<br>Seat Material                    | Steel<br>Plastic                                                             |
| Frame Material<br>Seat Material<br>Bucket Material | Steel<br>Plastic<br>Plastic                                                  |