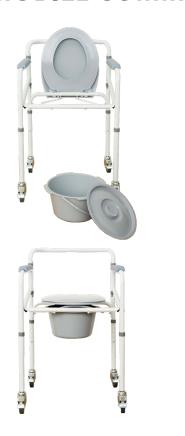

## **MOBILE COMMODE**

## **Product Features**

- Commode / Shower Chair
- Foldable Lightweight Steel Frame
- · Adjustable Height
- 4 Wheels Lock
- Detachable Bucket
- Help Patients with Limited Mobility