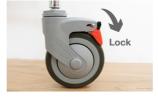

### **LOCKABLE WHEELS**

Push up to unlock and down to lock

For illustration purposes only