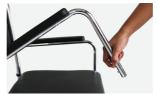

# DETACHABLE MOBILE COMMODE





# **DETACHABLE MOBILE COMMODE**

### PRODUCT OVERVIEW





As a 3-in-1 Detachable Mobile Commode, a brilliant multi-tasker: a Commode Chair, a Shower Chair, as well as an Indoor Wheelchair.

- · Foam Seat Cushions
- · Lightweight Frame
- · Detachable Bucket
- · Detachable Foot Rest
- Flip Up Arm Rest
- · 4 Wheels Lock



# **DETACHABLE MOBILE COMMODE**

### PRODUCT FEATURES





### **LEG REST**

Pull the catch release to remove detachable leg rest





## **ARM REST**

Press button to release lock and flip up arm rest





### **LOCKABLE WHEELS**

Push up to unlock and down to lock

For illustration purposes only

### CARE INSTRUCTIONS

- When using mobility commode, please pay attention to people and/or items around to avoid collision.
- Lock the wheels before getting in and out of the Commode.
- · When getting in and out of the commode, please do not stand on the footplates.
- The footplates should be folded up beforehand, or removed.
- · Pay attention to the shift of the Center of Gravity when on elevated grounds.
- When passing through doors or arches, make sure that there is enough room to avoid causing injuries to the user, or damage the Commode.
- Do not exceed the maximum load.

### rainbow care

| PRODUCT SPECIFICATIONS | KJW-