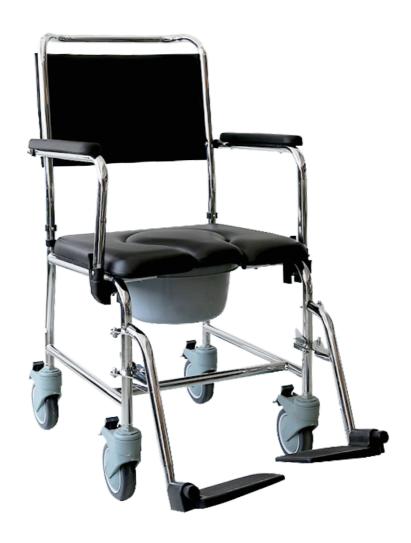

### PRODUCT OVERVIEW

As a 3-in-1 Detachable Mobile Commode, a brilliant multi-tasker: a Commode Chair, a Shower Chair, as well as an Indoor Wheelchair.

- · Foam Seat Cushions
- · Lightweight Frame
- · Detachable Bucket
- · Detachable Foot Rest
- Flip Up Arm Rest
- · 4 Wheels Lock