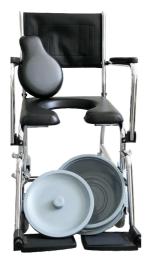

### PRODUCT OVERVIEW

As a 3-in-1 Detachable Mobile Commode, a brilliant multi-tasker: a Commode Chair, a Shower Chair, as well as an Indoor Wheelchair.

- · Foam Seat Cushions
- · Lightweight Frame
- · Detachable Bucket
- · Detachable Foot Rest
- Flip Up Arm Rest
- · 4 Wheels Lock