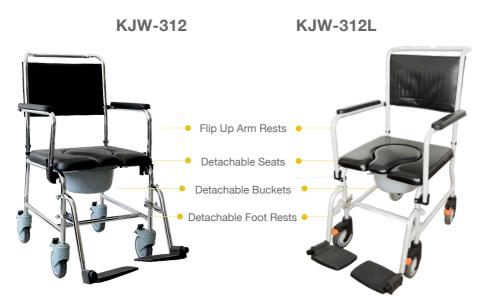

### PRODUCT OVERVIEW

As a 3-in-1 Detachable Mobile Commode, a brilliant multi-tasker: a Commode Chair, a Shower Chair, as well as an Indoor Wheelchair.

- · Foam Seat Cushions
- · Lightweight Frame
- · Detachable Bucket
- · Detachable Foot Rest
- Flip Up Arm Rest
- · 4 Wheels Lock

### PRODUCT FEATURES