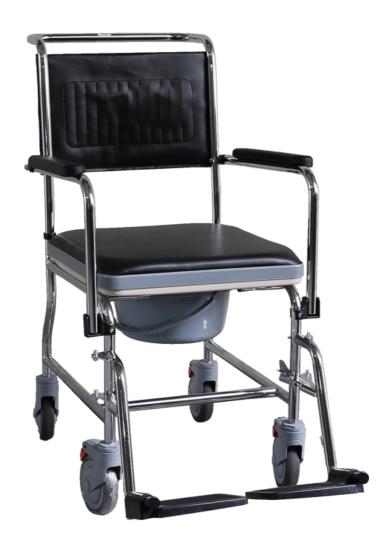

### PRODUCT OVERVIEW

As a 3-in-1 Detachable Mobile Commode, a brilliant multi-tasker: a Commode Chair, a Shower Chair, as well as an Indoor Wheelchair.

- · Foam Seat Cushions
- · Lightweight Frame
- · Detachable Bucket
- · Detachable Foot Rest
- Flip Up Arm Rest
- · 4 Wheels Lock