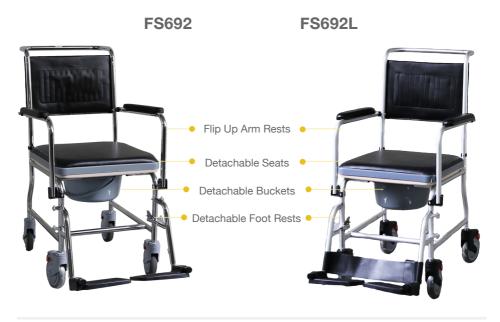

### PRODUCT OVERVIEW

As a 3-in-1 Detachable Mobile Commode, a brilliant multi-tasker: a Commode Chair, a Shower Chair, as well as an Indoor Wheelchair.

- · Foam Seat Cushions
- · Lightweight Frame
- · Detachable Bucket
- · Detachable Foot Rest
- Flip Up Arm Rest
- · 4 Wheels Lock

## **LEG REST**

Pull the catch release to remove detachable leg rest

### **ARM REST**

Press button to release lock and flip up arm rest

### **LOCKABLE WHEELS**

Push up to unlock and down to lock

For illustration purposes only