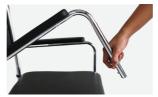

# DETACHABLE MOBILE COMMODE





# **DETACHABLE MOBILE COMMODE**

### PRODUCT OVERVIEW





As a 3-in-1 Detachable Mobile Commode, a brilliant multi-tasker: a Commode Chair, a Shower Chair, as well as an Indoor Wheelchair.

- · Foam Seat Cushions
- · Lightweight Frame
- · Detachable Bucket
- · Detachable Foot Rest
- Flip Up Arm Rest
- · 4 Wheels Lock

For illustration purposes only



# **DETACHABLE MOBILE COMMODE**

### PRODUCT FEATURES





## **LEG REST**

Pull the catch release to remove detachable leg rest





### **ARM REST**

Press button to release lock and flip up arm rest





### **LOCKABLE WHEELS**

Push up to unlock and down to lock

For illustration purposes only

### CARE INSTRUCTIONS

- When using mobility commode, please pay attention to people and/or items around to avoid collision.
- Lock the wheels before getting in and out of the Commode.
- · When getting in and out of the commode, please do not stand on the footplates.
- The footplates should be folded up beforehand, or removed.
- · Pay attention to the shift of the Center of Gravity when on elevated grounds.
- When passing through doors or arches, make sure that there is enough room to avoid causing injuries to the user, or damage the Commode.
- Do not exceed the maximum load.

### rainbow care

| PRODUCT SPECIFICATIONS