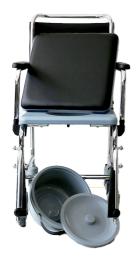

### PRODUCT OVERVIEW

As a 3-in-1 Detachable Mobile Commode, a brilliant multi-tasker: a Commode Chair, a Shower Chair, as well as an Indoor Wheelchair.

- · Foam Seat Cushions
- · Lightweight Frame
- · Detachable Bucket
- · Detachable Foot Rest
- Flip Up Arm Rest
- · 4 Wheels Lock