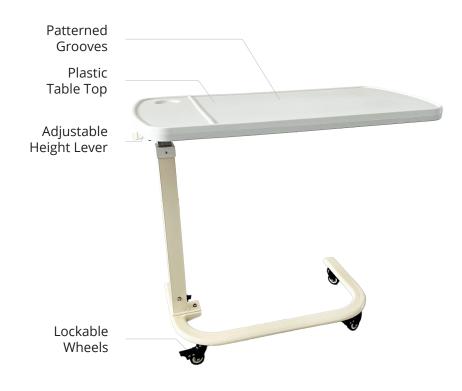

## **Product Features**

- Adjustable Table Height
- 4 Durable & Smooth-Rolling Wheels
- Lockable Wheels for Secure Positioning
- Easy-to-Clean & Durable Surface
- Plastic Table Top with Patterned Grooves