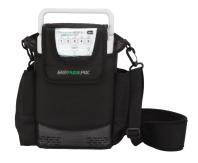

#### **Product Accessories**

- 7 Ft / 210 cm Nasal Cannula (Included)
- Lithium Ion Battery (Included)
- Carry Bag with Sling (Included)
- Power Charger (Included)
- Car Charger (Included)