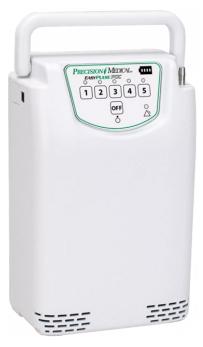

# **EasyPulse Oxygen Concentrator** (Portable)

For illustration purposes only

#### **Product Features**

- One Touch Button to Power On/Off Machine
- 5 Pulse Mode Setting. Up to 780 ml/min (± 15 %)
- Up to 4.7 Hours Run Time
- Easy On-the-Go Rechargable Battery
- Removable Air Filter for Easy Maintenance
- Alert Indicator during Abnormal Conditions
- FAA Approved for Flight Usage (with POC Labeling) Please seek airline advice for onboard usage