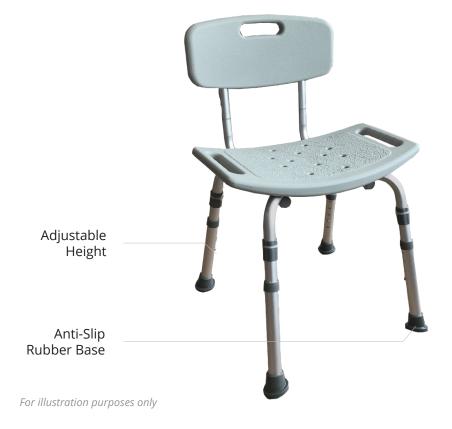

## **Product Features**

- Shower Chair
- Provides Sitting Support
- 4 Anti-Slip Rubber Base
- Aluminium Lightweight Frame
- Drainage Outlets: Allow Water to Drain
- Seat Handle
- · Adjustable Height
- Comfortable & Secure Seating Surface for those who may have Difficulty Standing in the Shower or Require Additional Support