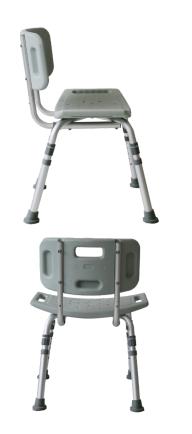

## **Product Features**

- Shower Chair
- Provides Sitting Support
- 4 Anti-Slip Rubber Base
- Aluminium Lightweight Frame
- Drainage Outlets: Allow Water to Drain
- Seat Handle
- · Adjustable Height
- Comfortable & Secure Seating Surface for those who may have Difficulty Standing in the Shower or Require Additional Support