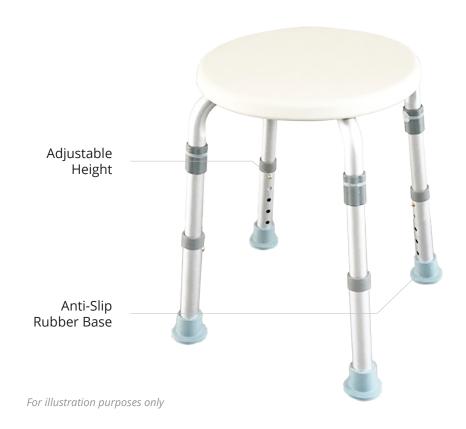

## **Product Features**

- Shower Chair
- Provides Sitting Support
- 4 Anti-Slip Rubber Base
- Aluminium Lightweight Frame
- Adjustable Height
- Comfortable & Secure Seating Surface for those who may have Difficulty Standing in the Shower or Require Additional Support

## **Product Specifications**

| Overall Length    | 52 cm / 20.4 "                                                           |
|-------------------|--------------------------------------------------------------------------|
| Overall Width     | 52 cm / 20.4 "                                                           |
| Overall Height    | 33 cm / 12.9 " (Lowest)<br>43 cm / 16.9 " (Highest)<br>Adjustable Height |
| Seat Depth        | 32 cm / 12.5 "                                                           |
| Seat Width        | 32 cm / 12.5 "                                                           |
| Seat Height       | 33 cm / 12.9 " (Lowest)<br>43 cm / 16.9 " (Highest)<br>Floor to Seat     |
| Frame Material    | Aluminium                                                                |
| Seat Material     | Plastic                                                                  |
| Overall Weight    | 2 kg                                                                     |
| Safe Working Load | 80 kg                                                                    |
| Country Of Origin | Made in China                                                            |