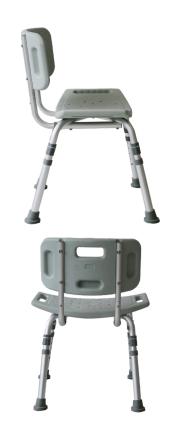

## **Product Features**

- Shower Chair
- Provides Sitting Support
- 4 Anti-Slip Rubber Base
- Aluminium Lightweight Frame
- Drainage Outlets: Allow Water to Drain
- Seat Handle
- Adjustable Height
- Comfortable & Secure Seating Surface for those who may have Difficulty Standing in the Shower or Require Additional Support