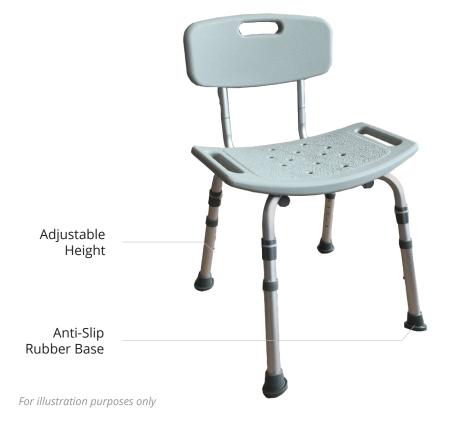

## **Product Features**

- Shower Chair
- Provides Sitting Support
- 4 Anti-Slip Rubber Base
- Aluminium Lightweight Frame
- Drainage Outlets: Allow Water to Drain
- Seat Handle
- Adjustable Height
- Comfortable & Secure Seating Surface for those who may have Difficulty Standing in the Shower or Require Additional Support