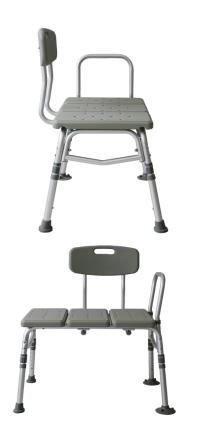

## **SHOWER BENCH**

For illustration purposes only

## **Product Features**

- Shower Bench
- Provides Sitting Support
- 4 Anti-Slip Rubber Base
- Aluminium Lightweight Frame
- Seat Handle is Interchangeable
- Adjustable Height
- While not in use, Holes in the Sitting Surface Allow Water to Drain
- Comfortable & Secure Seating Surface for those who may have Difficulty Standing in the Shower or Require Additional Support