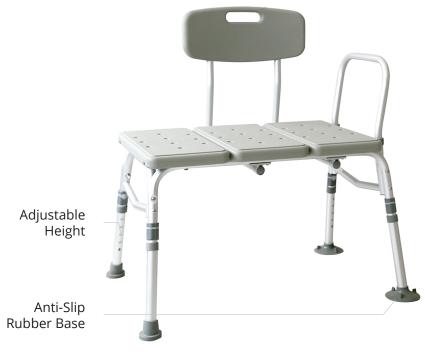

## **Product Features**

- Shower Bench
- Provides Sitting Support
- 4 Anti-Slip Rubber Base
- Aluminium Lightweight Frame
- Seat Handle is Interchangeable
- Adjustable Height
- While not in use, Holes in the Sitting Surface Allow Water to Drain
- Comfortable & Secure Seating Surface for those who may have Difficulty Standing in the Shower or Require Additional Support