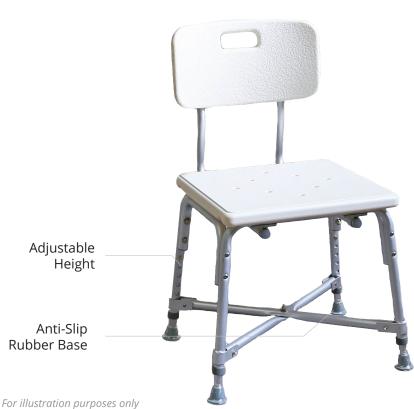

## FT7305 Aluminium SHOWER CHAIR

**Product Features** 

- Shower Chair
- Provides Sitting Support
- 4 Anti-Slip Rubber Base
- Aluminium Lightweight Frame
- Drainage Outlets: Allow Water to Drain
- Adjustable Height
- Comfortable & Secure Seating Surface for those who may have Difficulty Standing in the Shower or Require Additional Support