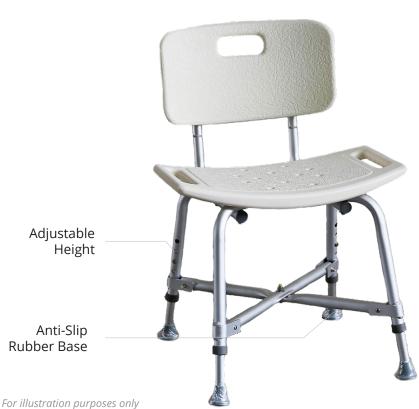

## FT7306 Aluminium shower chair

**Product Features** 

- Shower Chair
- Provides Sitting Support
- 4 Anti-Slip Rubber Base
- Aluminium Lightweight Frame
- Drainage Outlets: Allow Water to Drain
- Seat Handle
- Adjustable Height
- Comfortable & Secure Seating Surface for those who may have Difficulty Standing in the Shower or Require Additional Support

## **Product Specifications**

| Overall Length    | 48 cm / 18.9 "                                                          |
|-------------------|-------------------------------------------------------------------------|
| Overall Width     | 49.5 cm / 19.5 "                                                        |
| Overall Height    | 65 cm / 25.6" (Lowest)<br>73 cm / 28.7 " (Highest)<br>Adjustable Height |
| Seat Depth        | 30 cm / 11.8 "                                                          |
| Seat Width        | 40 cm / 15.7 "<br>(Without Handles)<br>50 cm / 19.7 "<br>(With Handles) |
| Seat Height       | 37 cm / 14.6 " (Lowest)<br>45 cm / 19.7 " (Highest)<br>Floor to Seat    |
| Frame Material    | Aluminium                                                               |
| Seat Material     | Plastic                                                                 |
| Overall Weight    | 3 kg                                                                    |
| Safe Working Load | 100 kg                                                                  |
| Country Of Origin | Made in China                                                           |