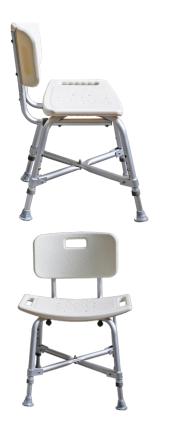

## FT7306 Aluminium shower chair

**Product Features** 

- Shower Chair
- Provides Sitting Support
- 4 Anti-Slip Rubber Base
- Aluminium Lightweight Frame
- Drainage Outlets: Allow Water to Drain
- Seat Handle
- Adjustable Height
- Comfortable & Secure Seating Surface for those who may have Difficulty Standing in the Shower or Require Additional Support

## **Product Specifications**

| Overall Length    | 48 cm / 18.9 "                                                          |
|-------------------|-------------------------------------------------------------------------|
| Overall Width     | 49.5 cm / 19.5 "                                                        |
| Overall Height    | 65 cm / 25.6" (Lowest)<br>73 cm / 28.7 " (Highest)<br>Adjustable Height |
| Seat Depth        | 30 cm / 11.8 "                                                          |
| Seat Width        | 40 cm / 15.7 "<br>(Without Handles)<br>50 cm / 19.7 "<br>(With Handles) |
| Seat Height       | 37 cm / 14.6 " (Lowest)<br>45 cm / 19.7 " (Highest)<br>Floor to Seat    |
| Frame Material    | Aluminium                                                               |
| Seat Material     | Plastic                                                                 |
| Overall Weight    | 3 kg                                                                    |
| Safe Working Load | 100 kg                                                                  |
| Country Of Origin | Made in China                                                           |