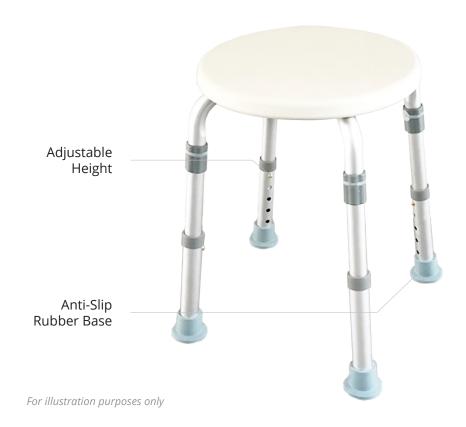

## **Product Features**

- Shower Chair
- Provides Sitting Support
- 4 Anti-Slip Rubber Base
- Aluminium Lightweight Frame
- Adjustable Height
- Comfortable & Secure Seating Surface for those who may have Difficulty Standing in the Shower or Require Additional Support

## **Product Specifications**

| Overall Length    | 34 cm / 20.4 "                                                           |
|-------------------|--------------------------------------------------------------------------|
| Overall Width     | 32 cm / 20.4 "                                                           |
| Overall Height    | 33 cm / 12.9 " (Lowest)<br>43 cm / 16.9 " (Highest)<br>Adjustable Height |
| Seat Depth        | 32 cm / 12.5 "                                                           |
| Seat Width        | 32 cm / 12.5 "                                                           |
| Seat Height       | 33 cm / 12.9 " (Lowest)<br>43 cm / 16.9 " (Highest)<br>Floor to Seat     |
| Frame Material    | Aluminium                                                                |
| Seat Material     | Plastic                                                                  |
| Overall Weight    | 2 kg                                                                     |
| Safe Working Load | 80 kg                                                                    |
| Country Of Origin | Made in China                                                            |