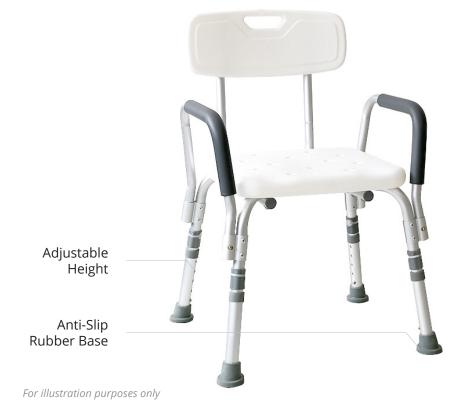

## **Product Features**

- Shower Chair
- Provides Sitting Support
- 4 Anti-Slip Rubber Base
- Aluminium Lightweight Frame
- Seat Handle
- Adjustable Height
- Comfortable & Secure Seating Surface for those who may have Difficulty Standing in the Shower or Require Additional Support

## **Product Specifications**

| Overall Length    | 45 cm / 17.7 "                                                           |
|-------------------|--------------------------------------------------------------------------|
| Overall Width     | 52 cm / 20.5 "                                                           |
| Overall Height    | 77 cm / 30.3 " (Lowest)<br>87 cm / 34.3 " (Highest)<br>Adjustable Height |
| Seat Depth        | 34 cm / 13.4 "                                                           |
| Seat Width        | 40 cm / 15.7"                                                            |
| Seat Height       | 43 cm / 16.9 " (Lowest)<br>53 cm / 20.9 " (Highest)<br>Floor to Seat     |
| Frame Material    | Aluminium                                                                |
| Seat Material     | Plastic                                                                  |
| Overall Weight    | 3 kg                                                                     |
| Safe Working Load | 100 kg                                                                   |
| Country Of Origin | Made in China                                                            |