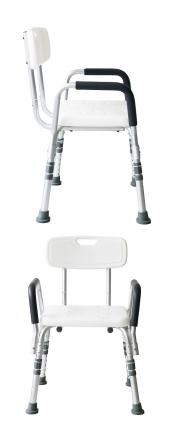

## **Product Features**

- Shower Chair
- Provides Sitting Support
- 4 Anti-Slip Rubber Base
- Aluminium Lightweight Frame
- Seat Handle
- Adjustable Height
- Comfortable & Secure Seating Surface for those who may have Difficulty Standing in the Shower or Require Additional Support