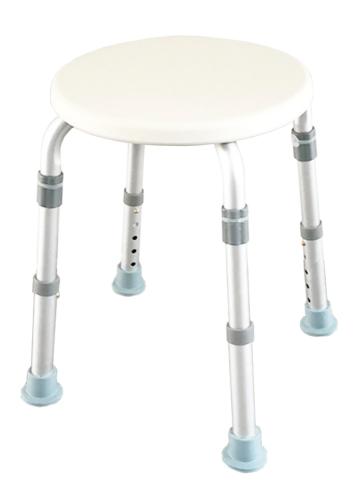

#### **Shower Chair**

An adjustable shower chair for use in the bathroom. With 4 anti slip legs, it provides a sturdy non slip support even in very wet environments.

For illustration purposes only