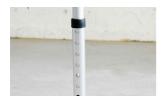

## HEIGHT ADJUSTMENT

Press the button and pull / push to the level that you want

For illustration purposes only