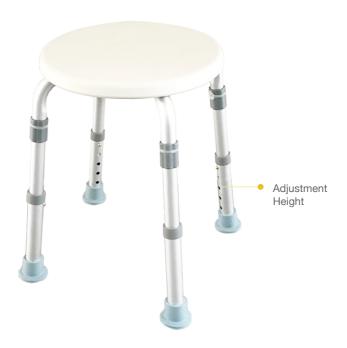

## HEIGHT ADJUSTMENT

Press the button and pull / push to the level that you want

For illustration purposes only