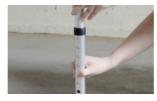

## HEIGHT ADJUSTMENT

Press the button and pull / push to the level that you want

For illustration purposes only