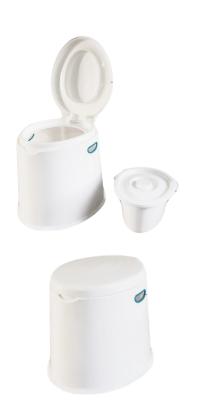

## **Product Features**

- Portable Toilet
- Removable Potty
- Lightweight Plastic Material
- Flip Up Seat
- Detachable Bucket