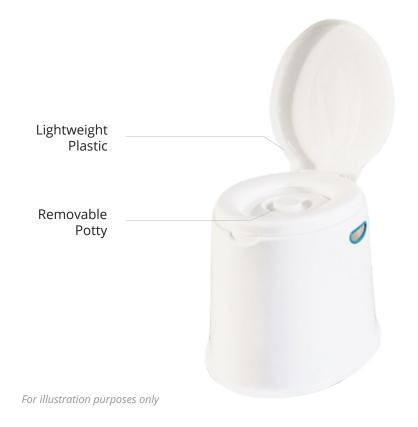

## **Product Features**

- Portable Toilet
- Removable Potty
- Lightweight Plastic Material
- Flip Up Seat
- Detachable Bucket