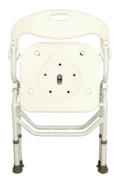

## 329L2 ALUMINIUM PRODUCT OVERVIEW

#### 329L2 ALUMINIUM

FT4213 STEEL

For illustration purposes only Stationary Commode

Made of lightweight aluminium frame and functions as a 2 in 1 commode where it is used as a commode chair and a shower chair. Folable for storage.