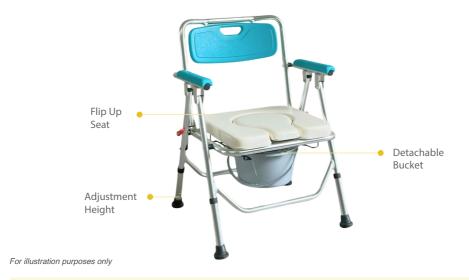

## 329L2 ALUMINIUM PRODUCT OVERVIEW

#### 329L2 ALUMINIUM

FT4213 STEEL

For illustration purposes only Stationary Commode

Made of lightweight aluminium frame and functions as a 2 in 1 commode where it is used as a commode chair and a shower chair. Folable for storage.

#### PRODUCT FEATURES