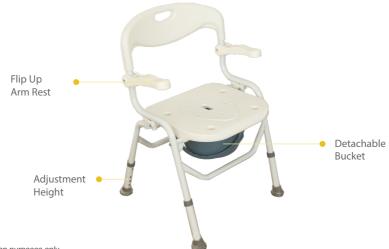

### FT4213STEEL PRODUCT OVERVIEW

#### 329L2 ALUMINIUM

FT4213 STEEL

For illustration purposes only Stationary Commode

Made of lightweight aluminium frame and functions as a 2 in 1 commode where it is used as a commode chair and a shower chair. Folable for storage.

#### PRODUCT FEATURES