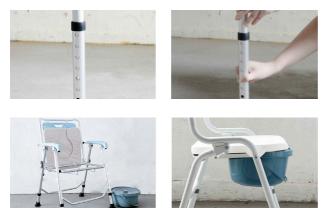

# HEIGHT ADJUSTMENT

Press the button and pull / push to the level that you want

## **REMOVE BUCKET**

329L2 - Lift up the seat cover to remove FT4213 - Slide out to remove

| PRODUCT SPECIFICATIONS | 329L2                            | FT4213                             |
|------------------------|----------------------------------|------------------------------------|
| Overall Length         | 54 cm or 21.3″                   | 52 cm or 20.5″                     |
| Overall Width          | 59 cm or 23.2″                   | 52.5 cm or 20.6″                   |
| Overall Height         | 80 cm - 84.5 cm<br>31.5″ - 33.3″ | 68.5 cm - 78.5 cm<br>26.9″ - 30.9″ |
| Seat Depth             | 40 cm or 15.7″                   | 42 cm or 16.5″                     |
| Seat Width             | 42.5 cm or 16.7″                 | 42 cm or 16.5″                     |
| Seat Height            | 43 cm - 47.5 cm<br>16.9″ - 18.7″ | 34.5 cm - 44.5 cm<br>13.6″ - 17.5″ |
| Safe Working Load      | 130 kg                           | 80 kg                              |
| Overall Weight         | 5.5 kg                           | 4.5 kg                             |