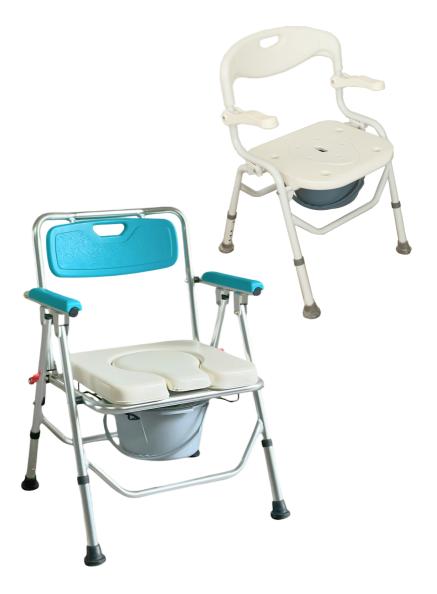

#### 329L2 ALUMINIUM

FT4213 STEEL

For illustration purposes only Stationary Commode

Made of lightweight aluminium frame and functions as a 2 in 1 commode where it is used as a commode chair and a shower chair. Folable for storage.