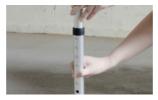

## HEIGHT ADJUSTMENT

Press the button and pull / push to the level that you want