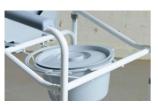

# STATIONARY COMMODE





## STATIONARY COMMODE

#### FS894L ALUMINIUM PRODUCT OVERVIEW



#### FT4100 ALUMINIUM PRODUCT OVERVIEW





## STATIONARY COMMODE

#### **FS894L ALUMINIUM**



For illustration purposes only

## FT4100 ALUMINIUM



### **Stationary Commode**

Made of lightweight aluminium frame and functions as a 2 in 1 commode where it is used as a commode chair and a shower chair. Folable for storage.

#### **PRODUCT FEATURES**









## HEIGHT ADJUSTMENT

Press the button and pull / push to the level that you want

#### **REMOVE BUCKET**

Lift up the seat cover to remove the bucket

#### rainbow care

| PRODUCT SPECIFICATIONS            | FS894L                         | FT4100                         |
|-----------------------------------|--------------------------------|--------------------------------|
| Overall Length                    | 43 cm or 16.9"                 | 44 cm or 17.3"                 |
| Overall Width (Armrest - Armrest) | 55 cm or 21.7"                 | 56 cm or 22.0"                 |
| Overall Width (Leg - Leg)         | 50 cm or 19.7"                 | 67 cm or 26.4"                 |
| Overall Height                    | 76 cm - 86 cm<br>29.9" - 33.9" | 60 cm - 70 cm<br>23.6" - 27.6" |