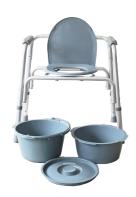

#### FS894L ALUMINIUM PRODUCT OVERVIEW

#### **FS894L ALUMINIUM**

For illustration purposes only

### **Stationary Commode**

Made of lightweight aluminium frame and functions as a 2 in 1 commode where it is used as a commode chair and a shower chair. Folable for storage.