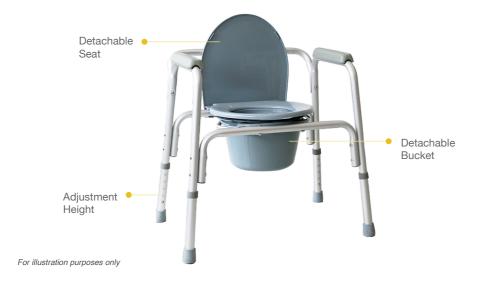

#### **PRODUCT FEATURES**

## HEIGHT ADJUSTMENT

Press the button and pull / push to the level that you want

#### **REMOVE BUCKET**

Lift up the seat cover to remove the bucket