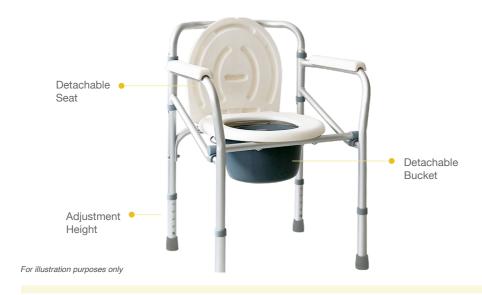

#### **PRODUCT FEATURES**

## HEIGHT ADJUSTMENT

Press the button and pull / push to the level that you want

#### **REMOVE BUCKET**

Lift up the seat cover to remove the bucket