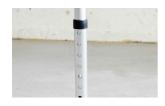

## HEIGHT ADJUSTMENT

Press the button and pull / push to the level that you want