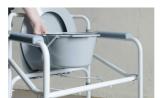

# STATIONARY COMMODE





## STATIONARY COMMODE

#### FS894L ALUMINIUM PRODUCT OVERVIEW



#### FT4100 ALUMINIUM PRODUCT OVERVIEW





## STATIONARY COMMODE

#### **FS894L ALUMINIUM**



For illustration purposes only

## FT4100 ALUMINIUM



### **Stationary Commode**

Made of lightweight aluminium frame and functions as a 2 in 1 commode where it is used as a commode chair and a shower chair. Folable for storage.

#### **PRODUCT FEATURES**









## HEIGHT ADJUSTMENT

Press the button and pull / push to the level that you want

#### **REMOVE BUCKET**

Lift up the seat cover to remove the bucket

#### rainbow care

| PRODUCT SPECIFICATIONS            | FS894L                         | FT4100                         |
|-----------------------------------|--------------------------------|--------------------------------|
| Overall Length                    | 43 cm or 16.9"                 | 44 cm or 17.3"                 |
| Overall Width (Armrest - Armrest) | 55 cm or 21.7"                 | 56 cm or 22.0"                 |
| Overall Width (Leg - Leg)         | 50 cm or 19.7"                 | 67 cm or 26.4"                 |
| Overall Height                    | 76 cm - 86 cm<br>29.9" - 33.9" | 60 cm - 70 cm<br>23.6" - 27.6" |
| S