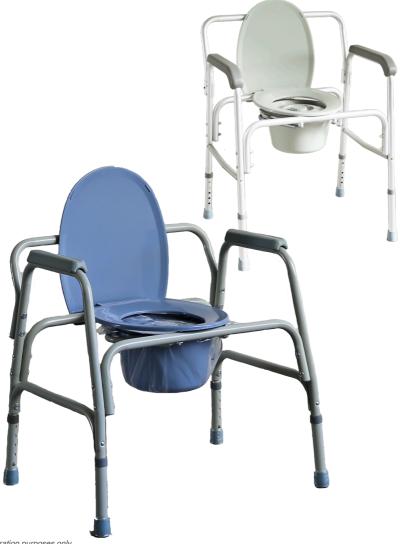

# HEAVY DUTY STATIONARY COMMODE

For illustration purposes only

# HEAVY DUTY STATIONARY COMMODE

#### FT4203 STEEL

FT4206 ALUMINIUM

For illustration purposes only