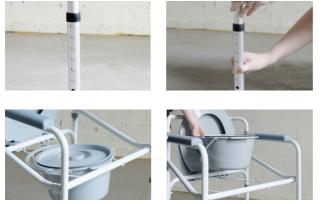

## HEIGHT ADJUSTMENT

Press the button and pull / push to the level that you want

## **REMOVE BUCKET**

Lift up the seat cover to remove the bucket

| PRODUCT SPECIFICATIONS            | FT4203                         | FT4206                         |
|-----------------------------------|--------------------------------|--------------------------------|
| Overall Length                    | 50 cm or 19.7"                 | 50 cm or 19.7"                 |
| Overall Width (Armrest - Armrest) | 62 cm or 24.4"                 | 67 cm or 26.4"                 |
| Overall Width (Leg - Leg)         | 72 cm or 28.3"                 | 67 cm or 26.4"                 |
| Overall Height                    | 64 cm - 74 cm<br>25.2" - 29.1" | 77.5 cm - 87.5<br>cm           |
| Seat Depth                        | 41 cm or 16.1"                 | 41 cm or 16.9"                 |
| Seat Width (Internal)             | 20 cm or 7.8"                  | 20 cm or 7.9"                  |
| Seat Width (External)             | 34 cm or 13.4"                 | 34 cm or 13.4"                 |
| Seat Height                       | 44 cm - 54 cm<br>17.3" - 21.3  | 45 cm - 55 cm<br>17.7" - 21.7" |
| Safe Working Load                 | 200 kg                         | 200 kg                         |
| Overall Weight                    | 9 kg                           | 9 kg                           |