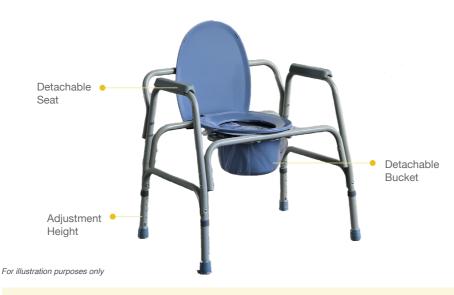

### FT4203 STEEL PRODUCT OVERVIEW

#### PRODUCT FEATURES

## HEIGHT ADJUSTMENT

Press the button and pull / push to the level that you want

## **REMOVE BUCKET**

Lift up the seat cover to remove the bucket

| PRODUCT SPECIFICATIONS            | FT4203                         | FT4206                         |
|-----------------------------------|--------------------------------|--------------------------------|
| Overall Length                    | 50 cm or 19.7"                 | 50 cm or 19.7"                 |
| Overall Width (Armrest - Armrest) | 62 cm or 24.4"                 | 67 cm or 26.4"                 |
| Overall Width (Leg - Leg)         | 72 cm or 28.3"                 | 67 cm or 26.4"                 |
| Overall Height                    | 64 cm - 74 cm<br>25.2" - 29.1" | 77.5 cm - 87.5<br>cm           |
| Seat Depth                        | 41 cm or 16.1"                 | 41 cm or 16.9"                 |
| Seat Width (Internal)             | 20 cm or 7.8"                  | 20 cm or 7.9"                  |
| Seat Width (External)             | 34 cm or 13.4"                 | 34 cm or 13.4"                 |
| Seat Height                       | 44 cm - 54 cm<br>17.3" - 21.3  | 45 cm - 55 cm<br>17.7" - 21.7" |
| Safe Working Load                 | 200 kg                         | 200 kg                         |
| Overall Weight                    | 9 kg                           | 9 kg                           |