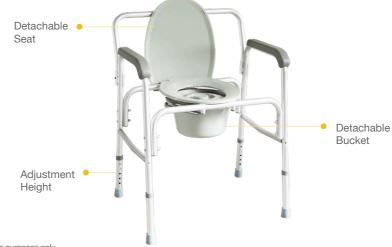

#### FT4206 ALUMINIUM PRODUCT OVERVIEW

#### PRODUCT FEATURES

## HEIGHT ADJUSTMENT

Press the button and pull / push to the level that you want

## **REMOVE BUCKET**

Lift up the seat cover to remove the bucket

| PRODUCT SPECIFICATIONS            | FT4203                         | FT4206                         |
|-----------------------------------|--------------------------------|--------------------------------|
| Overall Length                    | 50 cm or 19.7"                 | 50 cm or 19.7"                 |
| Overall Width (Armrest - Armrest) | 62 cm or 24.4"                 | 67 cm or 26.4"                 |
| Overall Width (Leg - Leg)         | 72 cm or 28.3"                 | 67 cm or 26.4"                 |
| Overall Height                    | 64 cm - 74 cm<br>25.2" - 29.1" | 77.5 cm - 87.5<br>cm           |
| Seat Depth                        | 41 cm or 16.1"                 | 41 cm or 16.9"                 |
| Seat Width (Internal)             | 20 cm or 7.8"                  | 20 cm or 7.9"                  |
| Seat Width (External)             | 34 cm or 13.4"                 | 34 cm or 13.4"                 |
| Seat Height                       | 44 cm - 54 cm<br>17.3" - 21.3  | 45 cm - 55 cm<br>17.7" - 21.7" |
| Safe Working Load                 | 200 kg                         | 200 kg                         |
| Overall Weight                    | 9 kg                           | 9 kg                           |