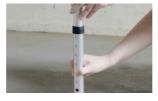

## PRODUCT FEATURES

Press the button and pull / push to the level that you want