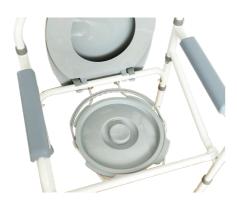

## **REMOVE BUCKET**

Lift up the seat cover to remove the bucket

For illustration purposes only