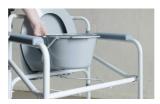

## **REMOVE BUCKET**

Lift up the seat cover to remove the bucket

For illustration purposes only