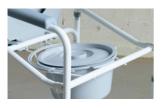

## **REMOVE BUCKET**

Lift up the seat cover to remove the bucket

For illustration purposes only