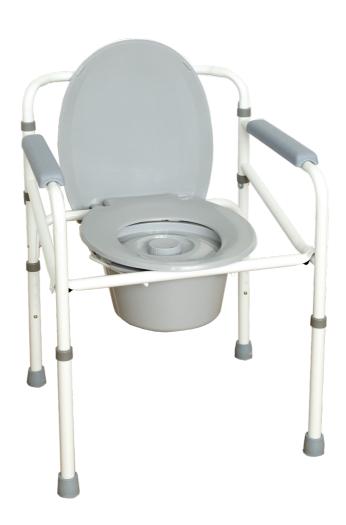

## FT4211 STEEL PRODUCT OVERVIEW

### FT4211 STEEL PRODUCT OVERVIEW

For illustration purposes only

# **Stationary Commode**

Made of lightweight aluminium frame and functions as a 2 in 1 commode where it is used as a commode chair and a shower chair. Folable for storage.