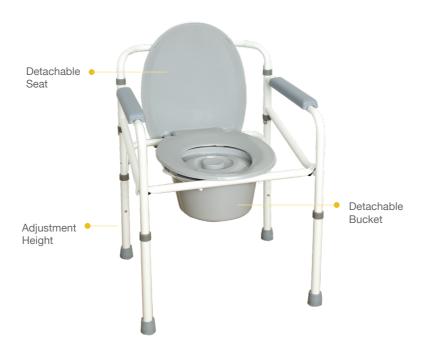

# **Stationary Commode**

Made of lightweight aluminium frame and functions as a 2 in 1 commode where it is used as a commode chair and a shower chair. Folable for storage.

## PRODUCT FEATURES

Press the button and pull / push to the level that you want

## **REMOVE BUCKET**

Lift up the seat cover to remove the bucket

For illustration purposes only