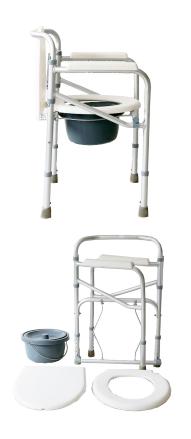

## **Product Features**

- Commode / Shower Chair
- Foldable Lightweight Aluminium Frame
- Adjustable Height
- Detachable Bucket
- Help Patients with Limited Mobility

## **Product Specifications**

| Overall Length    | 43 cm / 16.9 "                                                           |
|-------------------|--------------------------------------------------------------------------|
| Overall Width     | 55 cm / 21.7 "                                                           |
| Overall Height    | 76 cm / 29.9 " (Lowest)<br>86 cm / 33.9 " (Highest)<br>Adjustable Height |
| Seat Depth        | 40 cm / 15.7 "                                                           |
| Seat Width        | 23 cm / 9.1 " (Internal)<br>38 cm / 15 " (External)                      |
| Seat Height       | 52 cm / 20.5 " (Lowest)<br>62 cm / 24.4 " (Highest)<br>Floor to Seat     |
| Frame Material    | Aluminium                                                                |
| Seat Material     | Plastic                                                                  |
| Bucket Material   | Plastic                                                                  |
| Overall Weight    | 5 kg                                                                     |
| Safe Working Load | 80 kg                                                                    |
| Country Of Origin | Made in China                                                            |