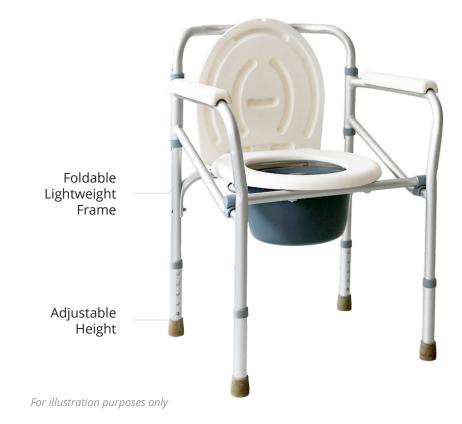

## **Product Features**

- Commode / Shower Chair
- Foldable Lightweight Aluminium Frame
- Adjustable Height
- Detachable Bucket
- Help Patients with Limited Mobility