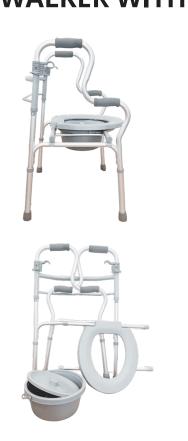

## FS9635L Aluminium WALKER WITH STATIONARY COMMODE

## **Product Features**

- Commode / Shower Chair / Walking Frame
- Foldable Lightweight Aluminium Frame
- Adjustable Height
- Detachable Bucket
- Help Patients with Limited Mobility