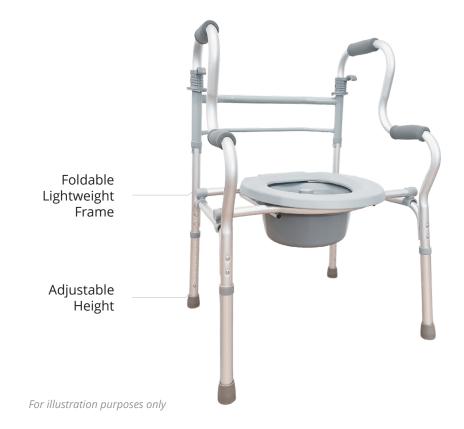

## **Product Features**

- Commode / Shower Chair / Walking Frame
- Foldable Lightweight Aluminium Frame
- Adjustable Height
- Detachable Bucket
- Help Patients with Limited Mobility